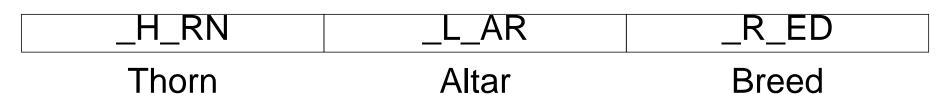

### 3 Letter Word Game Play

| AC | E | $(\mathbf{H})$ | $(\mathbf{S})$ | (T) | U |
|----|---|----------------|----------------|-----|---|
|    |   |                |                |     |   |

| Ace | Act | Ale | Ash | Ate | Cat |
|-----|-----|-----|-----|-----|-----|
| Cue | Cut | Eat | Etc | Has | Hat |
| Hue | Hut | Let | Sat | Sea | Set |
| She | Sue | Теа | The | Use |     |