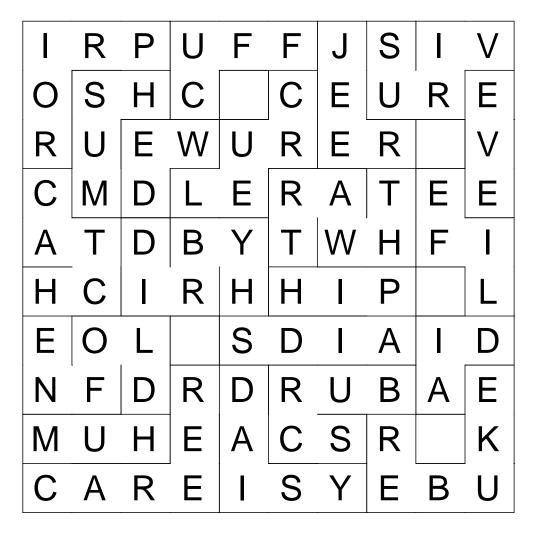

#### ROUND 7: Word Square

| Ι           | R                | Ρ                | U      | F      | F      | J           | S      | Ι      | V           | <b>3 Letter</b> Word<br>Aid | <b>4 Letter</b> Word<br>AIDS |
|-------------|------------------|------------------|--------|--------|--------|-------------|--------|--------|-------------|-----------------------------|------------------------------|
| 0           | S                | Н                | С      |        | С      | Е           | U      | R      | Е           | Eve                         | Cuff                         |
| R           | U                | Е                | W      | U      | R      | Е           | R      |        | V           | Hip<br>Hum                  | Jeer<br>Life                 |
| С           | Μ                | D                | L      | Е      | R      | А           | Т      | Е      | Е           | Wed                         | Mush                         |
| А           | Т                | D                | В      | Y      | Т      | W           | Н      | F      | Ι           |                             |                              |
|             |                  |                  |        |        |        |             |        |        |             |                             |                              |
| Н           | С                | I                | R      | Н      | Н      | I           | Ρ      |        | L           | 5 Letter Word               | 6 Letter Word                |
| H<br>E      | C<br>O           | l<br>L           | R      | H<br>S | H<br>D | l<br>I      | P<br>A | I      | L<br>D      | Catch                       | Career                       |
| H<br>E<br>N | C<br>O<br>F      | I<br>L<br>D      | R<br>R | •••    | _      | I<br>I<br>U | A      | I<br>A | L<br>D<br>E |                             | -                            |
|             | C<br>O<br>F<br>U | I<br>L<br>D<br>H | R      | S      | D<br>R | •           | A      | I<br>A |             | Catch<br>Cruel              | Career<br>Enfold             |

#### ROUND 7: Word Square

- 1. Cuff 3. Wed
- 5. Prior
- 7. Enfold
- 9. Career
- 11. Scrub
- 13. Aid
- 15. Eve
- 17. Jeer
- 19. Hip 21. Hybrid

- crub
- d
  - 16. Virus
    - 18. Thwart
    - 20. AIDS

2. Cruel

4. Mush

6. Catch

8. Hum

14. Life

10. Daisy

12. Rebuke