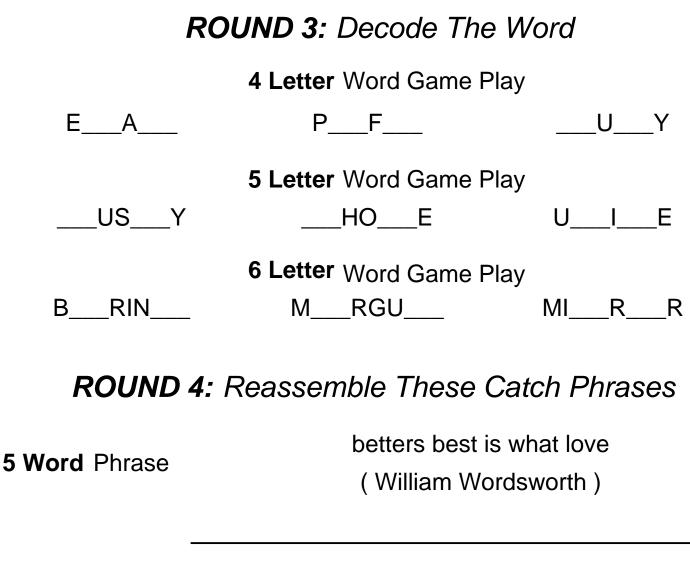

#### ROUND 3: Decode The Word

|        | 4 Letter Word Game Play |        |
|--------|-------------------------|--------|
| E_A_   | P_F_                    | _U_Y   |
| EXAM   | PUFF                    | RUBY   |
|        | 5 Letter Word Game Play |        |
| _US_Y  | _HO_E                   | U_I_E  |
| HUSKY  | CHOKE                   | URINE  |
|        | 6 Letter Word Game Play |        |
| B_RIN_ | M_RGU_                  | MI_R_R |
| BORING | MORGUE                  | MIRROR |
|        |                         |        |