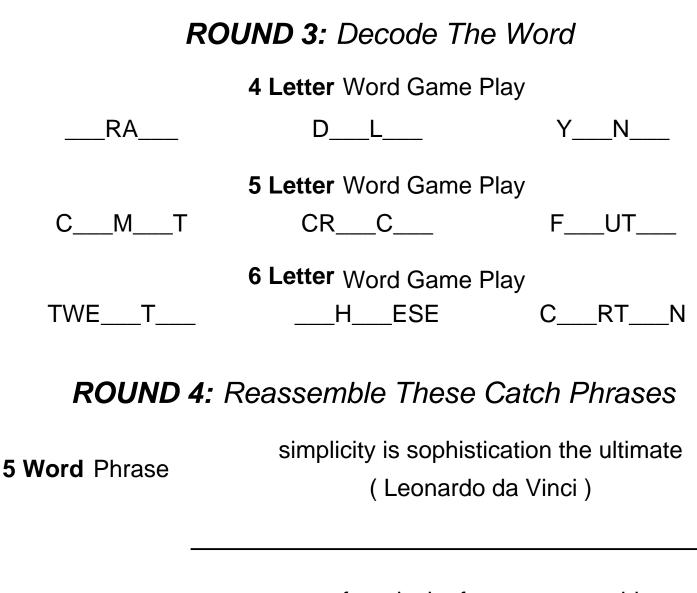

#### ROUND 3: Decode The Word

| Letter Word Game Play |                                                                                    |
|-----------------------|------------------------------------------------------------------------------------|
| D_L_                  | Y_N_                                                                               |
| DILL                  | YANK                                                                               |
| Letter Word Game Play |                                                                                    |
| CR_C_                 | F_UT_                                                                              |
| CRACK                 | FLUTE                                                                              |
| Letter Word Game Play |                                                                                    |
| _H_ESE                | C_RT_N                                                                             |
| CHEESE                | CARTON                                                                             |
|                       | DILL<br>Letter Word Game Play<br>CR_C_<br>CRACK<br>Letter Word Game Play<br>_H_ESE |