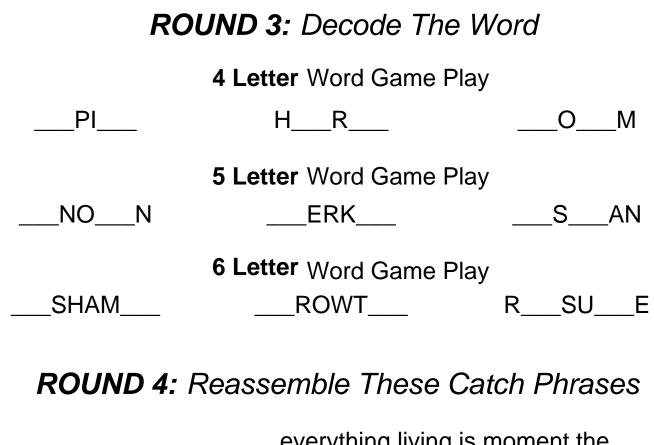

### ROUND 3: Decode The Word

|        | 4 Letter Word Game Play |        |
|--------|-------------------------|--------|
| _PI_   | H_R_                    | _O_M   |
| SPIN   | HERE                    | FORM   |
|        | 5 Letter Word Game Play |        |
| _NO_N  | _ERK_                   | _S_AN  |
| KNOWN  | PERKY                   | ASIAN  |
|        | 6 Letter Word Game Play |        |
| _SHAM_ | _ROWT_                  | R_SU_E |
| ASHAME | GROWTH                  | RESUME |