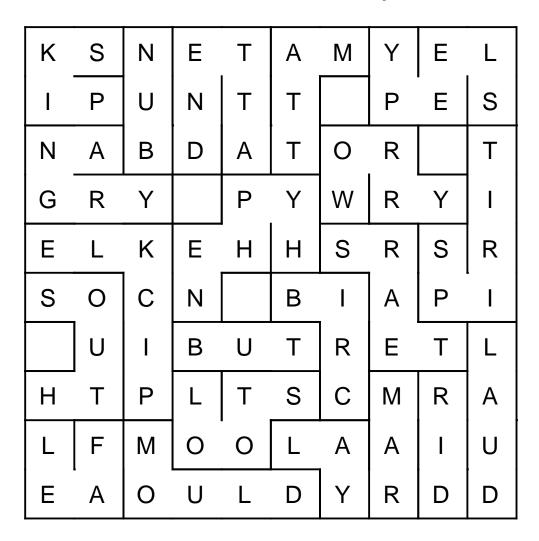

| ROUND 7: Word Square |      |       |       |       |               |        |        |    |               |
|----------------------|------|-------|-------|-------|---------------|--------|--------|----|---------------|
| К                    | S    | Ν     | Е     | Т     | А             | Μ      | Y      | Е  | L             |
| I                    | Ρ    | U     | Ν     | Т     | Т             |        | Ρ      | Е  | S             |
| Ν                    | А    | В     | D     | А     | Т             | 0      | R      |    | Т             |
| G                    | R    | Y     |       | Ρ     | Y             | W      | R      | Y  | I             |
| Е                    | L    | K     | Е     | Н     | Н             | S      | R      | S  | R             |
| S                    | 0    | С     | Ν     |       | В             | Ι      | А      | Ρ  | I             |
|                      | U    | Ι     | В     | U     | Т             | R      | E      | Т  | L             |
| Н                    | Т    | Ρ     | L     | Т     | S             | С      | Μ      | R  | A             |
| L                    | F    | Μ     | 0     | 0     | L             | А      | А      | Ι  | U             |
| E                    | А    | 0     | U     | L     | D             | Y      | R      | D  | D             |
| 3 Letter Word        | 4    | Lette | er Wo | ord   | 5 Letter Word |        |        | rd | 6 Letter Word |
| Bun                  | Crib |       | Angry |       |               |        | Attend |    |               |
| But                  | Dual |       | Mould |       |               |        | Hyphen |    |               |
| Lay Leaf             |      |       | South |       |               | Pickle |        |    |               |
| Ram                  | Matt |       |       | Stool |               |        | Sleepy |    |               |
| Rid                  | Skip |       | Tears |       |               | Spirit |        |    |               |
|                      |      |       |       |       |               | Wo     | rry    |    |               |

ROUND 7: Word Square