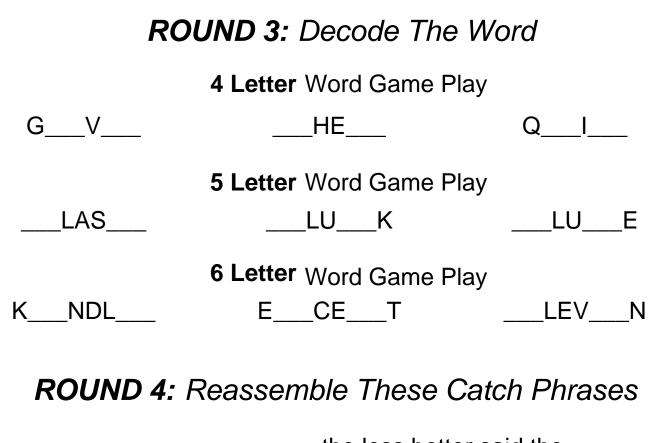

#### ROUND 3: Decode The Word

|        | 4 Letter Word Game Play |        |
|--------|-------------------------|--------|
| $G_V_$ | _HE_                    | Q_I_   |
| GIVE   | WHEN                    | QUIZ   |
|        | 5 Letter Word Game Play |        |
| _LAS_  | _LU_K                   | _LU_E  |
| BLAST  | PLUCK                   | FLUKE  |
|        | 6 Letter Word Game Play |        |
| K_NDL_ | E_CE_T                  | _LEV_N |
| KINDLY | EXCEPT                  | ELEVEN |