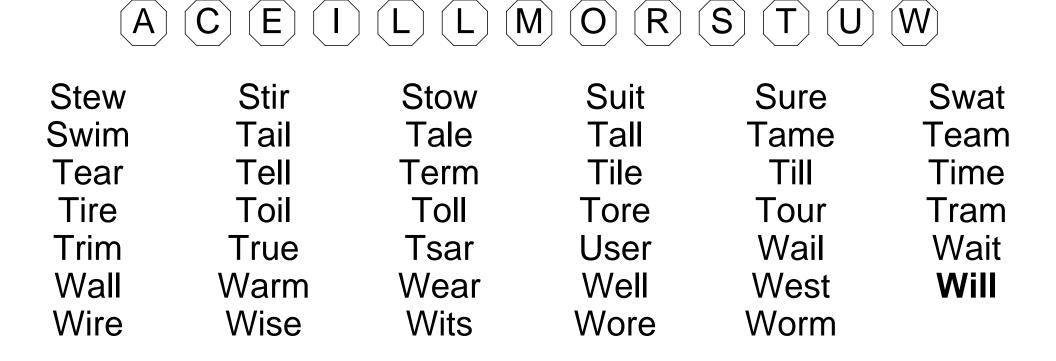

#### ROUND 1: Form Words From Our Letter Pool

4 Letter Word Game Play

ACEILLMORSTUW

| Acre | Also | Auto | Call | Calm | Came |
|------|------|------|------|------|------|
| Care | Cart | Case | Cast | Cell | Cite |
| Clam | Claw | Clot | Clue | Coal | Coat |
| Coil | Cola | Colt | Coma | Come | Core |
| Cost | Cram | Crew | Crow | Cult | Cure |
| Curl | Cute | Earl | East | Emit | Item |
| Lace | Lair | Lame | Last | Late | Liar |
| Lime | List | Lose | Lost | Lots | Lure |
| Lust | Mail | Male | Mall | Malt | Mare |
| Mast | Mate | Meal | Meat | Melt | Mice |

#### ROUND 1: Form Words From Our Letter Pool

4 Letter Word Game Play

(A) (C) (E) (I) (L) (M) (O) (R) (S) (T) (U) (W)

| Mile | Mill | Mist | Mole | More | Most |
|------|------|------|------|------|------|
| Mule | Muse | Must | Mute | Oats | Omit |
| Oral | Ours | Race | Rail | Rate | Real |
| Rest | Rice | Rile | Riot | Rise | Rite |
| Roam | Role | Roll | Rose | Rule | Ruse |
| Rust | Sail | Sale | Salt | Same | Scam |
| Scar | Seal | Seam | Seat | Sect | Sell |
| Semi | Sill | Site | Slam | Slim | Slit |
| Slot | Slow | Slum | Soil | Sole | Some |
| Sore | Sort | Soul | Sour | Star | Stem |
|      |      |      |      |      |      |