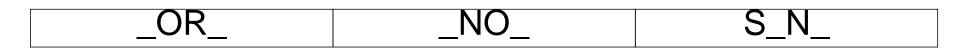

#### 4 Letter Word Game Play

| _OR_ | _NO_ | S_N_ |
|------|------|------|
| Cork | Snob | Song |