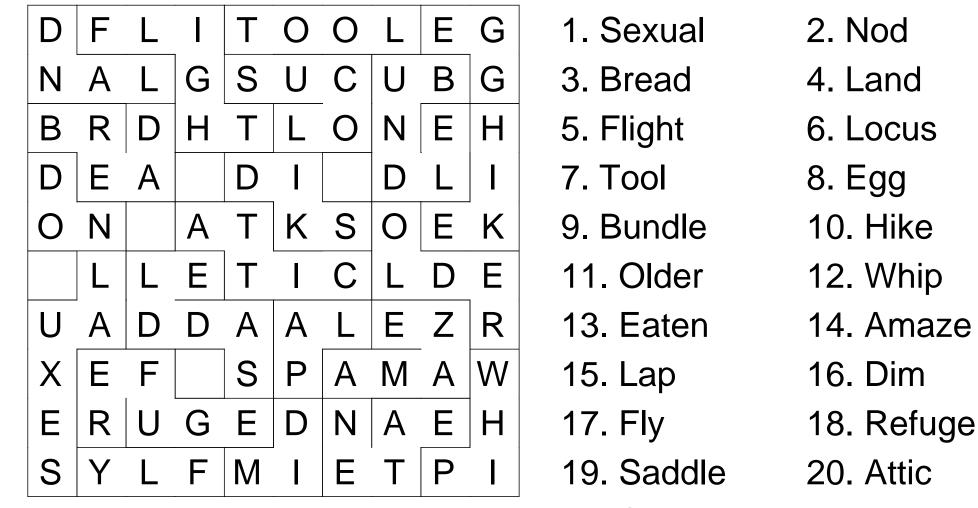

#### ROUND 7: Word Square

| D           | F      | L           | Ι | т | 0      | 0 | L           | Е | G      | <b>3 Letter</b> Word<br>Dim | <b>4 Letter</b> Word<br>Hike |
|-------------|--------|-------------|---|---|--------|---|-------------|---|--------|-----------------------------|------------------------------|
| Ν           | Α      | L           | G | S | U      | С | U           | В | G      | Egg                         | Land                         |
| В           | R      | D           | Н | Т | L      | Ο | Ν           | Е | Н      | Fly                         | Skid<br>Tool                 |
| D           | Е      | А           |   | D | Ι      |   | D           | L | Ι      | Lap<br>Nod                  | Whip                         |
| 0           | Ν      |             | А | Т | Κ      | S | 0           | Ε | Κ      |                             | •                            |
|             |        |             |   |   |        |   |             |   |        |                             |                              |
|             | L      | L           | Е | Т | I      | С | L           | D | Е      | 5 Letter Word               | 6 Letter Word                |
| U           | L<br>A | L<br>D      | - | - | -      | • | L<br>E      |   | E<br>R | Amaze                       | Bundle                       |
| U<br>X      | _      | L<br>D<br>F | - | A | -      | L | L<br>E<br>M | Z |        |                             |                              |
| U<br>X<br>E | _      | F           | D | A | A<br>P | L |             | Z | R<br>W | Amaze<br>Attic              | Bundle<br>Flight             |

### ROUND 7: Word Square

21. Skid