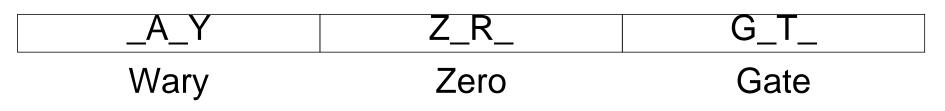

ROUND 3: Decode The Word

4 Letter Word Game Play

5 Letter Word Game Play

6 Letter Word Game Play

Solve One Word At A Time

ROUND 3: Decode The Word

4 Letter Word Game Play

**5 Letter** Word Game Play