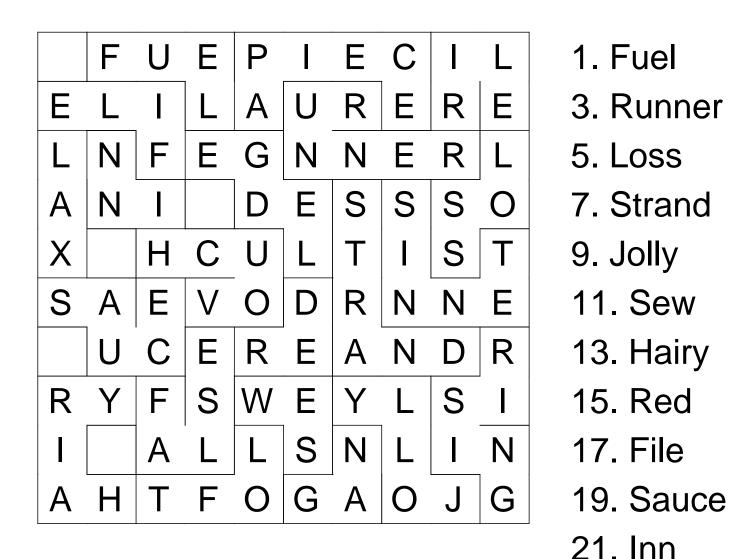

#### ROUND 7: Word Square

| E<br>L<br>A<br>X | F<br>L<br>N<br>N | I<br>F<br>I | L | G<br>D | U<br>N<br>E | R<br>N | Е            | R   |   | <b>3 Letter</b> Word<br>Inn<br>Lax<br>Nag<br>Red<br>Sew | <b>4 Letter</b> Word<br>File<br>Fuel<br>Loft<br>Loss<br>Rile |
|------------------|------------------|-------------|---|--------|-------------|--------|--------------|-----|---|---------------------------------------------------------|--------------------------------------------------------------|
| S                | А                | Е           | V | 0      | D           | R      | Ν            | Ν   | Е | 5 Letter Word                                           | 6 Letter Word                                                |
|                  | U                | С           | Е | R      | Е           | А      | Ν            | D   | R | False<br>Hairy                                          | Apiece<br>Rising                                             |
| R                | Y                | F           | S | W      | Е           | Y      | L            | S   | Ι | Jolly                                                   | Runner                                                       |
| Ι                |                  | Α           | L | L      | S           | Ν      | L            | I   | Ν | Ledge<br>Sauce                                          | Strand<br>Tennis                                             |
| Α                |                  | т           | F | $\cap$ | G           | ۸      | $\mathbf{O}$ | - 1 | G | Vouch                                                   | 1611115                                                      |

#### ROUND 7: Word Square

- 2. Apiece
- 4. Rile
- 6. Tennis
- 8. Rising
- 10. Nag
- 12. Loft
- 14. False
- 16. Ledge
- 18. Lax
- 20. Vouch