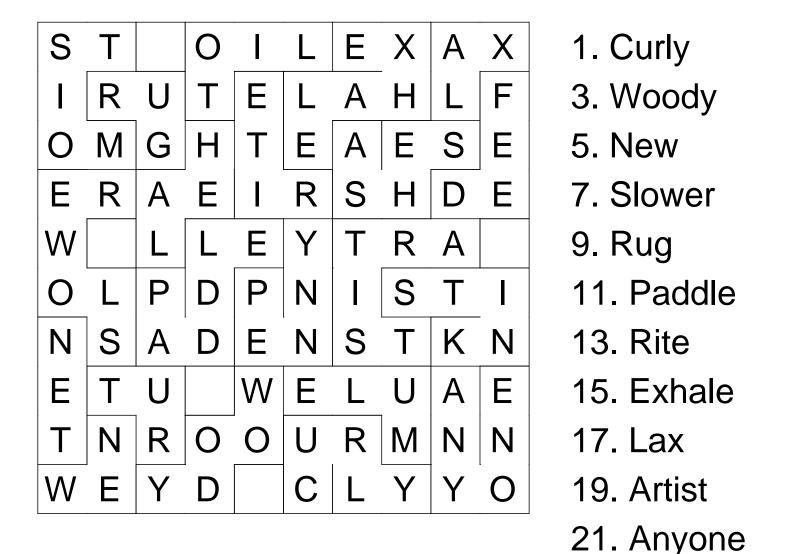

#### ROUND 7: Word Square

| S                | Т                |   | 0 | I | L      | Е | Х      | A      | Х      | <b>3 Letter</b> Word<br>Lax | <b>4 Letter</b> Word<br>Feed |
|------------------|------------------|---|---|---|--------|---|--------|--------|--------|-----------------------------|------------------------------|
| Ι                | R                | U | Т | Е | L      | А | Н      | L      | F      | New                         | Heal                         |
| 0                | Μ                | G | Н | Т | Е      | А | Е      | S      | Е      | Rug                         | Mule<br>Rite                 |
| Е                | R                | А | Е |   | R      | S | Н      | D      | Е      | Rut<br>Ten                  | Toil                         |
| W                |                  | L | L | Е | Y      | Т | R      | А      |        |                             |                              |
|                  |                  |   |   |   |        |   |        |        |        |                             |                              |
| 0                | L                | Ρ | D | Ρ | Ν      | Ι | S      | Т      | Ι      | 5 Letter Word               | 6 Letter Word                |
| O<br>N           | L<br>S           | • |   | • | N<br>N | - | _      |        | I<br>N | Ashes                       | Anyone                       |
| O<br>N<br>E      | L<br>S<br>T      | • |   | E |        | - | _      |        | _      |                             | -                            |
| O<br>N<br>E<br>T | L<br>S<br>T<br>N | • |   | E | N<br>E | S | T<br>U | K<br>A | _      | Ashes<br>Curly              | Anyone<br>Artist             |

#### ROUND 7: Word Square

- 2. Mule
- 4. Rut
- 6. Ten
- 8. Moist
- 10. Heal
- 12. Penny
- 14. Toil
- 16. Ashes
- 18. Feed
- 20. Stink