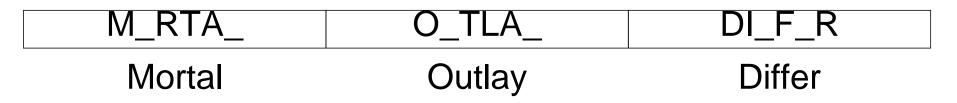

ROUND 3: Decode The Word

4 Letter Word Game Play

5 Letter Word Game Play

| QQF | OC S  | HEI |
|-----|-------|-----|
|     | _00_0 |     |

6 Letter Word Game Play

ROUND 3: Decode The Word

4 Letter Word Game Play