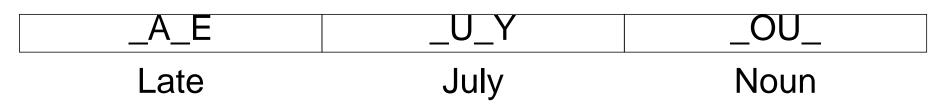

#### Instructions

- **Round #1:** Four words are randomly selected to form the letter pool. We then use these letters to determine what possibile words you may discover. Use the letter pool to form words 3 and 4 charcters long.
- **Round #2:** The spelling of 4 and 5 letter words have been scrambled. Unscramble each of the words by spelling them correctly.
- **Round #3:** In this round two letters have been concealed from each word. Are you able to identify a word that fits the pattern? Give yourself extra credit if you come up with the word we selected.
- **Round #4:** It is not just words that may be scrambled. For Round #4 we have scrambled a 5, 6 and 7 word phrase. The goal is to put these back as they were originally stated.
- **Round #5:** Challenge your knowledge of words by matching the group of 6 words with their correct definition.
- Round #6: Put the list of 24 words into alphabetical order.
- **Round #7:** Our word square is made up of a string of words that resembles a maze. The 1st letter of the 1st word has a box around it. It is up to you to figure out if the next letter is up, down, left or right of this letter. When a letter is used it is not part of another word. The list of words for you to uncover are provided.