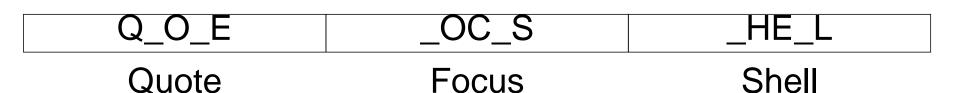

ROUND 3: Decode The Word

4 Letter Word Game Play

5 Letter Word Game Play

| QQF | OC S  | HEI |
|-----|-------|-----|
|     | _00_0 |     |

6 Letter Word Game Play

ROUND 3: Decode The Word

4 Letter Word Game Play