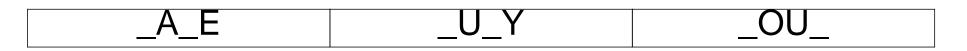

#### Instructions

- **Round #1:** Four words are randomly selected to form the letter pool. We then use these letters to determine what possibile words you may discover. Use the letter pool to form words 3 and 4 charcters long.
- **Round #2:** The spelling of 4 and 5 letter words have been scrambled. Unscramble each of the words by spelling them correctly.
- **Round #3:** In this round two letters have been concealed from each word. Are you able to identify a word that fits the pattern? Give yourself extra credit if you come up with the word we selected.
- **Round #4:** It is not just words that may be scrambled. For Round #4 we have scrambled a 5, 6 and 7 word phrase. The goal is to put these back as they were originally stated.
- **Round #5:** Challenge your knowledge of words by matching the group of 6 words with their correct definition.
- Round #6: Put the list of 24 words into alphabetical order.
- **Round #7:** Our word square is made up of a string of words that resembles a maze. The 1st letter of the 1st word has a box around it. It is up to you to figure out if the next letter is up, down, left or right of this letter. When a letter is used it is not part of another word. The list of words for you to uncover are provided.