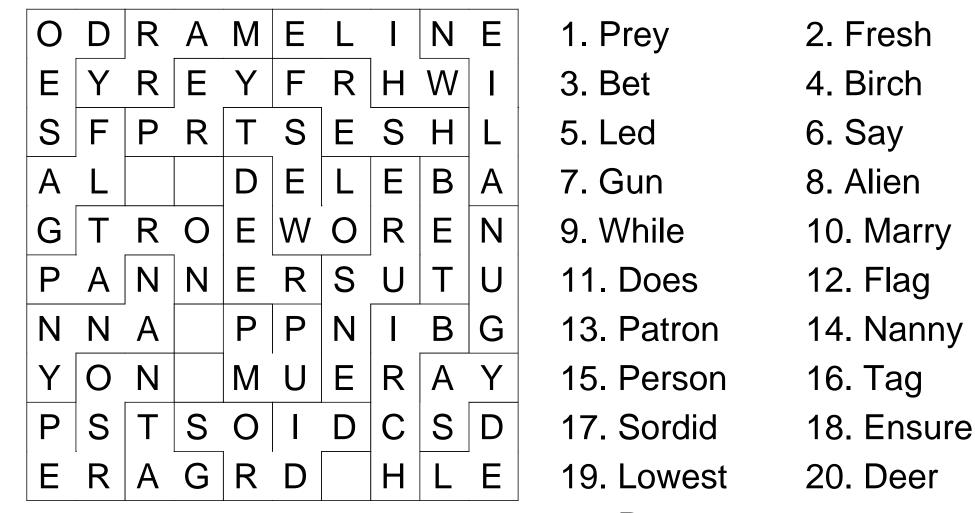

#### ROUND 7: Word Square

| 0                | D      | R      | A        | Μ      | Е | L      | I           | Ν           | Е      | <b>3 Letter</b> Word<br>Bet | <b>4 Letter</b> Word<br>Deer |
|------------------|--------|--------|----------|--------|---|--------|-------------|-------------|--------|-----------------------------|------------------------------|
| Е                | Y      | R      | Е        | Y      | F | R      | Н           | W           |        | Gun                         | Does                         |
| S                | F      | Ρ      | R        | Т      | S | Е      | S           | Н           | L      | Led                         | Flag                         |
| А                | L      |        | <u>_</u> | D      | Е | L      | Е           | В           | А      | Say<br>Tag                  | Prey<br>Pump                 |
| G                | Т      | R      | 0        | Е      | W | 0      | R           | Е           | Ν      | C                           | •                            |
|                  |        |        |          |        |   |        |             |             |        |                             |                              |
| Ρ                | А      | Ν      | Ν        | Е      | R | S      | U           | Т           | U      | 5 Letter Word               | 6 Letter Word                |
| P<br>N           | A<br>N | N<br>A | Ν        | E<br>P |   | S<br>N | U<br>I      | T<br>B      | U<br>G | Alien                       | Ensure                       |
| P<br>N<br>Y      |        |        | Ν        |        |   |        | U<br>I<br>R | T<br>B<br>A |        |                             |                              |
| P<br>N<br>Y<br>P | N      | A      | N<br>S   | Ρ      | Ρ | N      | I<br>R      | A           |        | Alien<br>Birch              | Ensure<br>Lowest             |

#### ROUND 7: Word Square

21. Pump