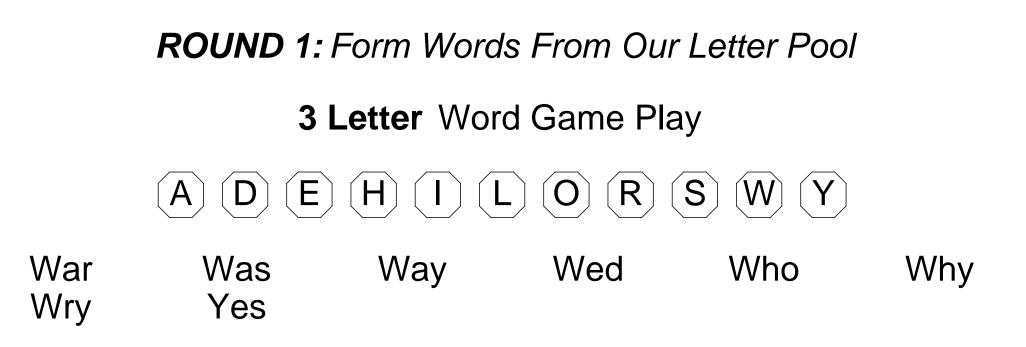

**ROUND 1:** Form Words From Our Letter Pool

3 Letter Word Game Play

#### 3 Letter Word Game Play

# (A) (D) (E) (H) (I) (L) (O) (R) (S) (W) (Y)

| Ado | Ads | Aid | Ail | Air | Ale |
|-----|-----|-----|-----|-----|-----|
| Are | Ash | Awe | Day | Dew | Die |
| Dry | Dye | Ear | Era | Had | Has |
| Haw | Hay | Her | Hew | Hey | Hid |
| His | How | Lad | Law | Lay | Led |
| Lid | Lie | Low | Oar | Oil | Old |
| Ore | Owe | Owl | Raw | Ray | Red |
| Rid | Rod | Roe | Row | Rye | Sad |
| Saw | Say | Sea | Sew | She | Shy |
| Sir | Sly | Sod | Sow | Soy | Wad |