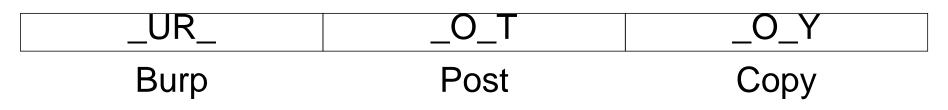

#### Reach For The Stars

**ROUND 2:** Word Unscramble: Which Words Are These?

ROUND 3: Decode The Word

4 Letter Word Game Play

5 Letter Word Game Play

| $C_ON_ GO_N_ DE_O_$ |
|---------------------|
|---------------------|

6 Letter Word Game Play

| $  A_I_CE   FR_N_T   _ORIA_$ |
|------------------------------|
|------------------------------|

You'll Do Great!

ROUND 3: Decode The Word

4 Letter Word Game Play

**5 Letter** Word Game Play

| C_ON_ | GO_N_ | DE_O_ |
|-------|-------|-------|
| Clone | Going | Depot |

6 Letter Word Game Play

| A_I_CE | FR_N_H | _ORTA_ |
|--------|--------|--------|
| Apiece | French | Portal |

**ROUND 4:** Reassemble These Catch Phrases