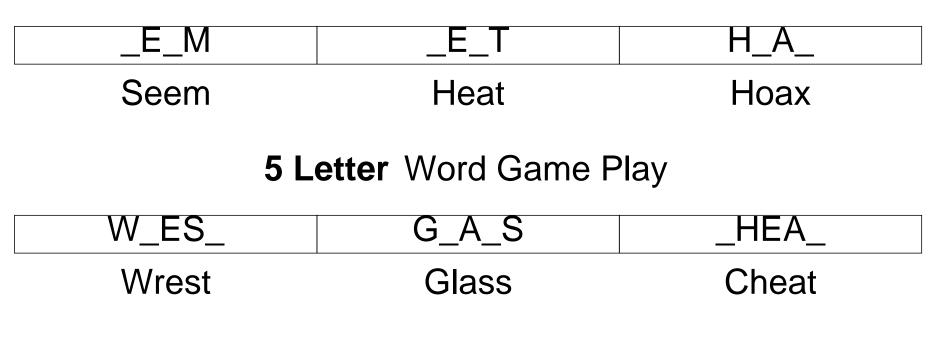

4 Letter Word Game Play

**5 Letter** Word Game Play

|     | U A S   |  |
|-----|---------|--|
| ··· | ·_· ·_· |  |

6 Letter Word Game Play

| SCA E | EA HY | G O ER |
|-------|-------|--------|
|       |       |        |

Solve One Word At A Time

ROUND 3: Decode The Word

4 Letter Word Game Play

## 6 Letter Word Game Play

| SCA_E_ | _EA_HY | G_O_ER |
|--------|--------|--------|
| Scales | Peachy | Grocer |

**ROUND 4:** Reassemble These Catch Phrases

5 Word Phrase living moment is everything the (D. H. Lawrence)