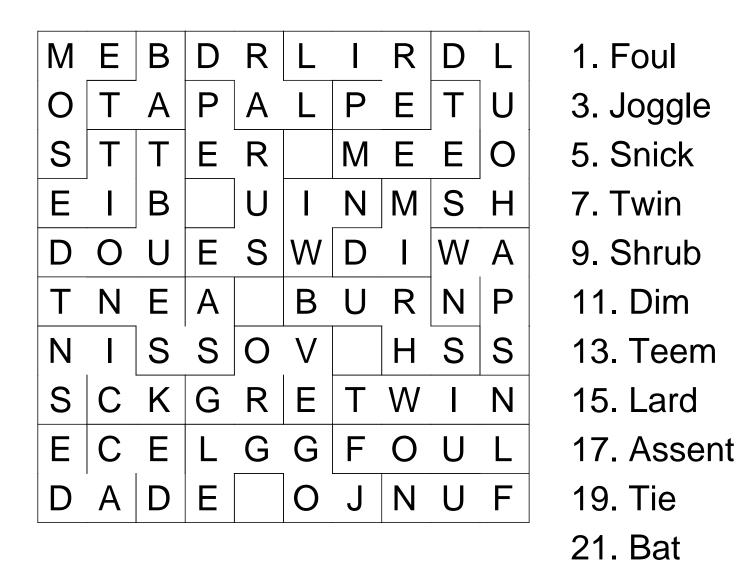

#### ROUND 7: Word Square

| Μ      | Е           | В      | D      | R | L      | Ι | R      | D | L      | <b>3 Letter</b> Word<br>Bat | <b>4 Letter</b> Word<br>Foul |
|--------|-------------|--------|--------|---|--------|---|--------|---|--------|-----------------------------|------------------------------|
| 0      | Т           | Α      | Ρ      | А | L      | Ρ | Е      | Т | U      | Dim                         | Lard                         |
| S      | Т           | Т      | Е      | R |        | Μ | Е      | Е | 0      | Fun<br>Tie                  | Some<br>Teem                 |
| Е      | Ι           | В      |        | U | Ι      | Ν | Μ      | S | Н      | Win                         | Twin                         |
| D      | 0           | U      | Е      | S | W      | D | I      | W | А      |                             |                              |
|        |             |        |        |   |        |   |        |   |        |                             |                              |
| Т      | Ν           | Е      | Α      |   | В      | U | R      | Ν | Ρ      | 5 Letter Word               | 6 Letter Word                |
| T<br>N | N<br>I      |        | A<br>S | 0 | B<br>V | U | R<br>H |   | P<br>S | Doubt                       | Assent                       |
|        | N<br>I<br>C | S      | S      | _ |        | • |        |   | •      |                             |                              |
| S      | I           | S<br>K | S<br>G | R | V<br>E | • | Η      |   | S      | Doubt<br>Grove              | Assent<br>Decade             |

#### ROUND 7: Word Square

- 2. Fun
  - 4. Decade
  - 6. Grove
  - 8. Spawn
  - 10. Win
  - 12. Should
  - 14. Peril
  - 16. Peruse
  - 18. Doubt
  - 20. Some