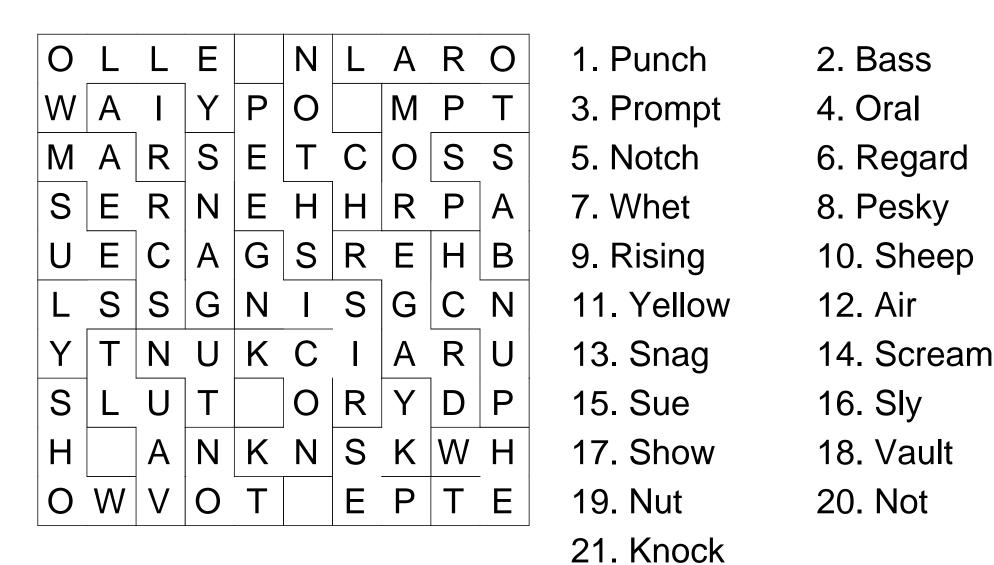

#### ROUND 7: Word Square

| S | Е | R | Ν | Е | N<br>O<br>T<br>H<br>S | Н | M<br>O<br>R | P<br>S<br>P | O<br>T<br>S<br>A<br>B | <b>3 Letter</b> Word<br>Air<br>Not<br>Nut<br>Sly<br>Sue | <b>4 Letter</b> Word<br>Bass<br>Oral<br>Show<br>Snag<br>Whet |
|---|---|---|---|---|-----------------------|---|-------------|-------------|-----------------------|---------------------------------------------------------|--------------------------------------------------------------|
| L | S | S | G | Ν | I                     | S | G           | С           | Ν                     | 5 Letter Word                                           | 6 Letter Word                                                |
| Y | Т | Ν | U | K | С                     | Ι | А           | R           | U                     | Knock<br>Notch                                          | Prompt<br>Regard                                             |
| S | L | U | Т |   | 0                     | R | Y           | D           | Ρ                     | Pesky                                                   | Rising                                                       |
| Н |   | А | Ν | Κ | Ν                     | S | Κ           | W           | Н                     | Punch<br>Sheep                                          | Scream<br>Yellow                                             |
|   |   |   |   |   |                       |   |             |             |                       |                                                         | $\mathbf{Y} \Delta \mathbf{H} (\mathbf{y} \mathbf{x})$       |

#### ROUND 7: Word Square