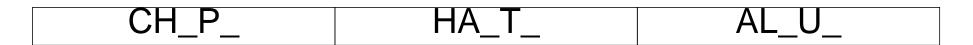

ROUND 3: Decode The Word

4 Letter Word Game Play

**5 Letter** Word Game Play

6 Letter Word Game Play

| W_L_UL | Y_AR_Y | _EG_IN |
|--------|--------|--------|
|        |        |        |

You'll Do Great!

ROUND 3: Decode The Word