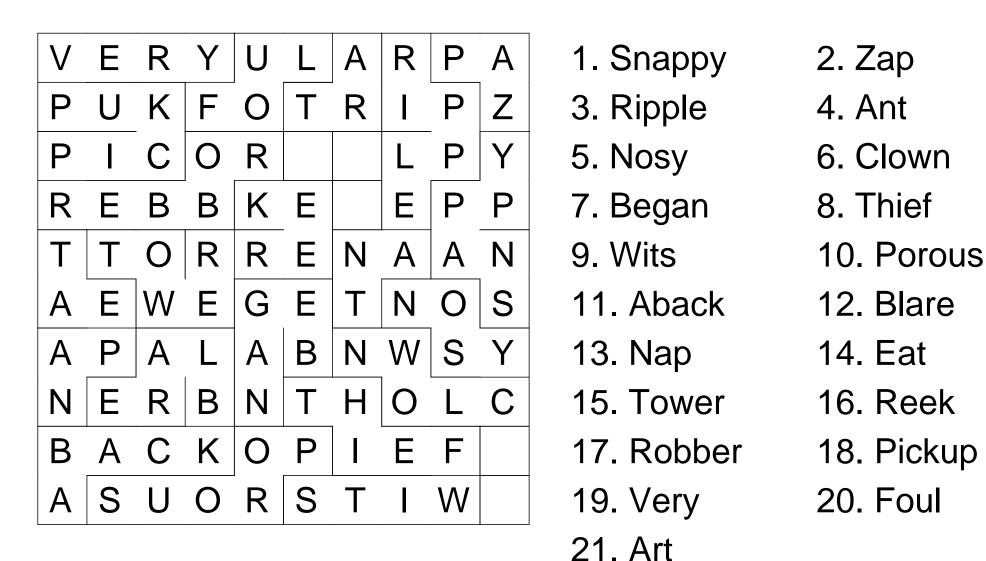

#### ROUND 7: Word Square

| V      | Е      | R | Y      | U      | L | А | R      | Ρ                | А           | <b>3 Letter</b> Word<br>Ant | <b>4 Letter</b> Word<br>Foul |
|--------|--------|---|--------|--------|---|---|--------|------------------|-------------|-----------------------------|------------------------------|
| Ρ      | U      | Κ | F      | 0      | Т | R |        | Ρ                | Ζ           | Art                         | Nosy                         |
| Ρ      | Ι      | С | 0      | R      |   |   | L      | Ρ                | Y           | Eat                         | Reek                         |
| R      | Е      | В | В      | Κ      | Е |   | Е      | Ρ                | Ρ           | Nap<br>Zap                  | Very<br>Wits                 |
| Т      | Т      | 0 | R      | R      | Е | Ν | А      | А                | Ν           |                             |                              |
|        |        |   |        |        |   |   |        |                  |             |                             |                              |
| A      | Е      | W | Е      | G      | Е | Т | Ν      | 0                | S           | 5 Letter Word               | 6 Letter Word                |
| A<br>A |        | _ |        | G<br>A |   |   | N<br>W | O<br>S           | S<br>Y      | Aback                       | Pickup                       |
| _      |        |   | L      |        |   |   |        | O<br>S<br>L      | S<br>Y<br>C |                             |                              |
| A      | P<br>E | A | L<br>B | A<br>N | В | Ν | W<br>O | O<br>S<br>L<br>F | S<br>Y<br>C | Aback<br>Began              | Pickup<br>Porous             |

#### ROUND 7: Word Square