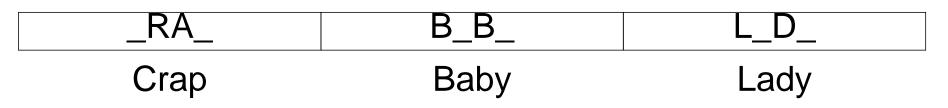

ROUND 3: Decode The Word

4 Letter Word Game Play

**5 Letter** Word Game Play

6 Letter Word Game Play

| W_L_UL | Y_AR_Y | _EG_IN |
|--------|--------|--------|
|        |        |        |

You'll Do Great!

ROUND 3: Decode The Word

4 Letter Word Game Play

**5 Letter** Word Game Play

6 Letter Word Game Play

| W_L_UL | Y_AR_Y | _EG_IN |
|--------|--------|--------|
| Wilful | Yearly | Regain |

**ROUND 4:** Reassemble These Catch Phrases