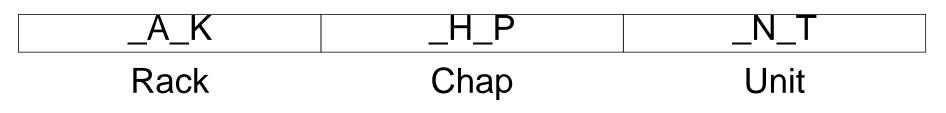

Don't Give Up

**ROUND 2:** Word Unscramble: Which Words Are These?

ROUND 3: Decode The Word

4 Letter Word Game Play

**5 Letter** Word Game Play

|        | Ι Ι Ι Ι Ι Ι Ι Ι Ι Ι Ι Ι Ι Ι Ι Ι Ι Ι Ι |  |
|--------|---------------------------------------|--|
| LIAN . |                                       |  |
|        |                                       |  |
|        |                                       |  |

#### **Do Your Personal Best**

ROUND 3: Decode The Word

4 Letter Word Game Play

**5 Letter** Word Game Play

| _UAK_ | VI_A_ | _A_CH |  |
|-------|-------|-------|--|
| Quake | Vital | Batch |  |

6 Letter Word Game Play