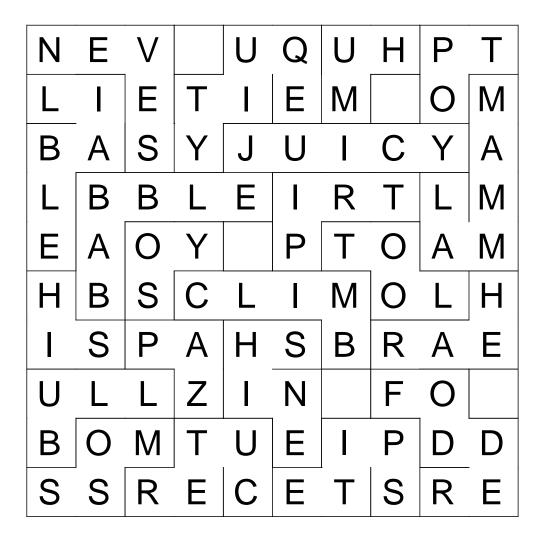

#### ROUND 7: Word Square

| N<br>L<br>B<br>L<br>E | В           | V<br>E<br>S<br>B<br>O | L           | U<br>I<br>J<br>E      | E<br>U<br>I           | U<br>M<br>I<br>R<br>T | H<br>C<br>T<br>O      | P<br>O<br>Y<br>L<br>A | T<br>M<br>A<br>M<br>M | <b>3 Letter</b> Word<br>His<br>Hum<br>Opt<br>Soy<br>Zap                    | <b>4 Letter</b> Word<br>Bull<br>Hear<br>Moss<br>Tool<br>Trip    |
|-----------------------|-------------|-----------------------|-------------|-----------------------|-----------------------|-----------------------|-----------------------|-----------------------|-----------------------|----------------------------------------------------------------------------|-----------------------------------------------------------------|
| H<br>I<br>U<br>B<br>S | S<br>L<br>O | S<br>P<br>L<br>M<br>R | A<br>Z<br>T | L<br>H<br>I<br>U<br>C | I<br>S<br>N<br>E<br>E | M<br>B<br>I<br>T      | O<br>R<br>F<br>P<br>S | L<br>A<br>O<br>D<br>R | H<br>E<br>D<br>E      | <b>5 Letter</b> Word<br>Climb<br>Cuter<br>Juicy<br>Seven<br>Shine<br>Spite | 6 Letter Word<br>Babble<br>Equity<br>Fodder<br>Liable<br>Mammal |

#### ROUND 7: Word Square

- 1. Hum
- 3. Seven
- 5. His
- 7. Juicy
- 9. Mammal
- 11. Tool
- 13. Fodder
- 15. Cuter
- 17. Bull
- 19. Soy
- 21. Shine

- 2. Equity
- 4. Liable
- 6. Babble
- 8. Opt
- 10. Trip
- 12. Hear
- 14. Spite
- 16. Moss
- 18. Zap
- 20. Climb