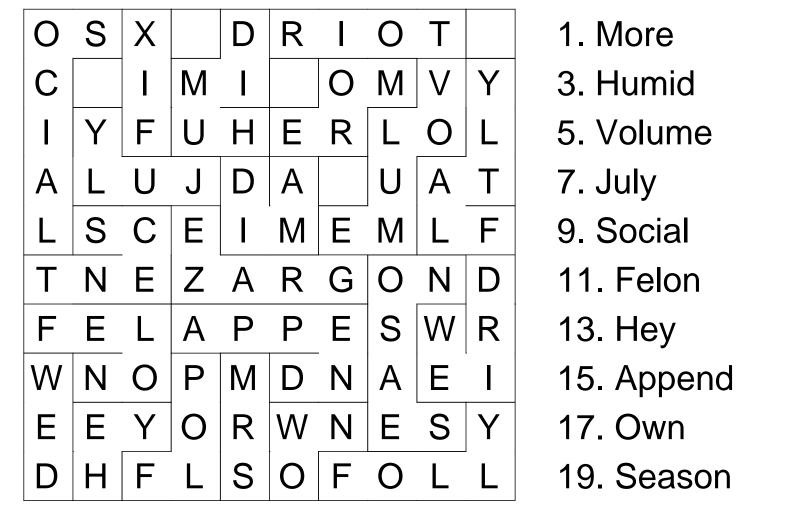

#### ROUND 7: Word Square

| O<br>C<br>I<br>A<br>L |        | X<br>I<br>F<br>U<br>C | J      | D<br>I<br>H<br>D<br>I | R<br>E<br>A<br>M | I<br>O<br>R<br>E | O<br>M<br>L<br>U<br>M | T<br>V<br>O<br>A<br>L | Y<br>L<br>T<br>F | <b>3 Letter</b> Word<br>Fix<br>Hey<br>Mrs<br>Own<br>Wed | <b>4 Letter</b> Word<br>Amid<br>Flop<br>July<br>More<br>Riot |
|-----------------------|--------|-----------------------|--------|-----------------------|------------------|------------------|-----------------------|-----------------------|------------------|---------------------------------------------------------|--------------------------------------------------------------|
| -                     |        |                       |        |                       |                  |                  |                       |                       |                  |                                                         |                                                              |
|                       | Ν      | Ε                     | Ζ      | Α                     | R                | G                | 0                     | Ν                     | D                | 5 Letter Word                                           | 6 Letter Word                                                |
| -                     | N<br>E |                       | Z<br>A |                       | R<br>P           | •                | Ŭ                     | • •                   | D<br>R           | Felon                                                   | Append                                                       |
| -                     |        |                       | A      |                       | Ρ                | E                | Ŭ                     | • •                   |                  | Felon<br>Folly<br>Graze                                 | Append<br>Flatly<br>Season                                   |
| F                     | E      | L                     | A<br>P | Ρ                     | Ρ                | E                | S                     | W                     |                  | Felon<br>Folly                                          | Append<br>Flatly                                             |

#### ROUND 7: Word Square

21. Flatly

- Amid
  Riot
- 6. Graze
- 8. Fix
- 10. Scent
- 12. Wed
- 14. Flop
- 16. Mrs
- 18. Folly
- 20. Weird