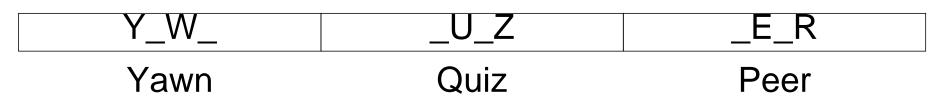

ROUND 3: Decode The Word

4 Letter Word Game Play

5 Letter Word Game Play

6 Letter Word Game Play

| AI_IN | M_NUA_ | I_SUR_ |
|-------|--------|--------|
|-------|--------|--------|

Come On! You Can Do It!

ROUND 3: Decode The Word

#### 6 Letter Word Game Play

| _AI_IN | M_NUA_ | I_SUR_ |
|--------|--------|--------|
| Raisin | Manual | Insure |

**ROUND 4:** Reassemble These Catch Phrases

5 Word Phrase yourself to know improve yourself