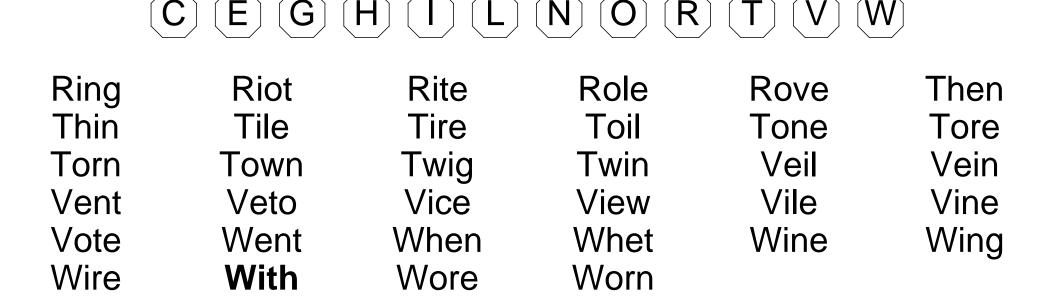

ROUND 1: Form Words From Our Letter Pool

3 Letter Word Game Play

4 Letter Word Game Play

CEGHILNORTVW

ROUND 1: Form Words From Our Letter Pool

3 Letter Word Game Play

(A) (D) (E) (E) (F) (N) (O) (R) (S) (W)

| Add | Ado | Ads | And | Are | Awe |
|-----|-----|-----|-----|-----|-----|
| Dad | Den | Dew | Ear | End | Era |
| Ewe | Fad | Fan | Far | Fed | Fee |
| Fen | Few | Foe | For | New | Nod |
| Nor | Now | Oar | Odd | One | Ore |
| Owe | Own | Ran | Raw | Red | Rod |
| Roe | Row | Sad | Saw | Sea | See |
| Sew | Sod | Son | Sow | Wad | Wan |
| War | Was | Wed | Wee | Won |     |