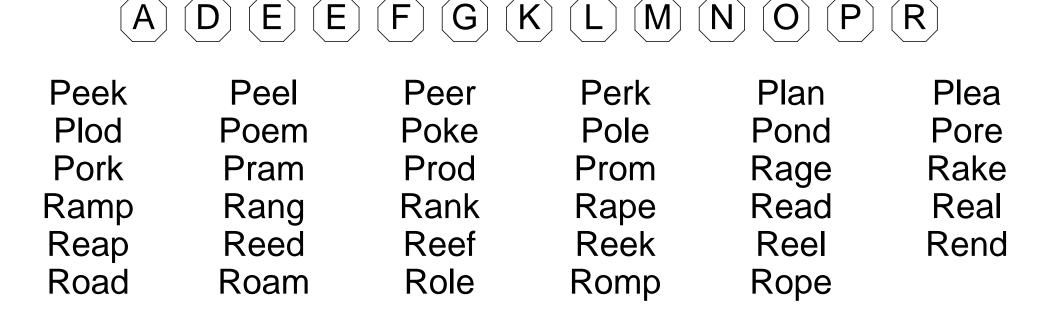

#### ROUND 1: Form Words From Our Letter Pool

4 Letter Word Game Play

ADEFGKLMNOPR

| •    |      |      |      |      |      |
|------|------|------|------|------|------|
| Amen | Dale | Dame | Damn | Damp | Dare |
| Dark | Darn | Deaf | Deal | Dean | Dear |
| Deem | Deep | Deer | Doer | Dole | Dome |
| Done | Dope | Drag | Drop | Earl | Earn |
| Edge | Fade | Fake | Fame | Fang | Fare |
| Farm | Fear | Feed | Feel | Fend | Fern |
| Flag | Flap | Flea | Flee | Flog | Flop |
| Foam | Fold | Folk | Fond | Fore | Fork |
| Form | Free | Frog | From | Gale | Game |
| Gear | Gene | Glad | Glen | Goal | Gold |

#### ROUND 1: Form Words From Our Letter Pool

4 Letter Word Game Play

ADEFGKLMNOPR

| `    |        |      |      |      |      |
|------|--------|------|------|------|------|
| Golf | Gone   | Gram | Keel | Keen | Keep |
| Knee | e Lake | Lame | Lamp | Land | Lane |
| Lank | Lard   | Lark | Lead | Leaf | Leak |
| Lean | Leap   | Lend | Load | Loaf | Loan |
| Lone | Long   | Lord | Made | Make | Male |
| Mane | e Mare | Mark | Meal | Mean | Meek |
| Mend | d Mere | Moan | Mode | Mole | Monk |
| Mope | e More | Name | Near | Need | Nope |
| Norm | n Open | Oral | Page | Pale | Palm |
| Pang | Pare   | Park | Peak | Peal | Pear |