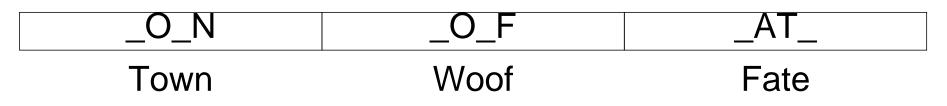

4 Letter Word Game Play

**5 Letter** Word Game Play

6 Letter Word Game Play

|--|

You Got This!

ROUND 3: Decode The Word

4 Letter Word Game Play

**5 Letter** Word Game Play