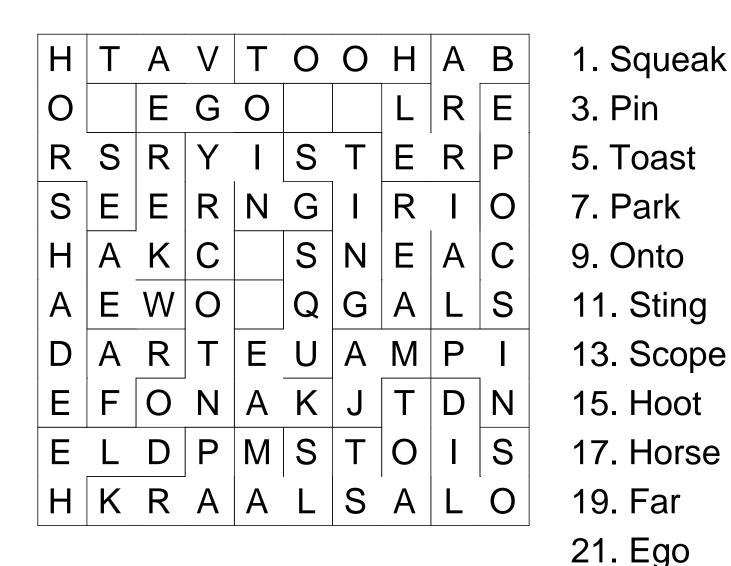

### ROUND 7: Word Square

| Н      | т | А | V      | т      | 0   | 0      | Н | A      | В           | <b>3 Letter</b> Word<br>Ego | <b>4 Letter</b> Word<br>Held |
|--------|---|---|--------|--------|-----|--------|---|--------|-------------|-----------------------------|------------------------------|
| 0      |   | Е | G      | 0      |     |        | L | R      | Е           | Far                         | Hoot                         |
| R      | S | R | Y      | I      | S   | Т      | Е | R      | Ρ           | Jam<br>Pin                  | Onto<br>Park                 |
| S      | Е | Е | R      | Ν      | G   | Ι      | R | I      | 0           | Vat                         | Slam                         |
| Н      | Α | Κ | С      |        | S   | N      | Е | Α      | С           |                             |                              |
|        |   |   |        |        |     |        |   |        |             |                             |                              |
| А      | Е | W | 0      |        | Q   | G      | А | L      | S           | 5 Letter Word               | 6 Letter Word                |
| A<br>D |   |   | Ŭ      | Е      | - • | -      |   | L<br>P | S<br>I      | Horse                       | Aerial                       |
| D      | A |   | T      | E<br>A | U   | A      |   |        | S<br>I<br>N |                             |                              |
| D      | A | R | T<br>N | A      | U   | A<br>J |   | Ρ      | I           | Horse<br>Scope              | Aerial<br>Barrel             |

### ROUND 7: Word Square

- 2. Jam
  - 4. Solid
- 6. Slam
  - 8. Held
  - 10. Crying
  - 12. Aerial
  - 14. Barrel
  - 16. Vat
  - 18. Shade
  - 20. Weaker