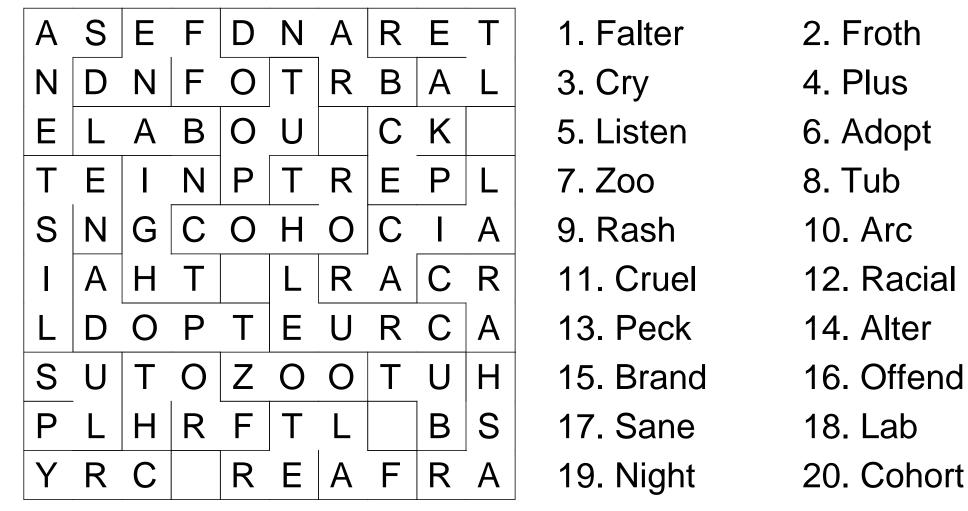

#### ROUND 7: Word Square

| А                | S | Е      | F      | D      | Ν      | А | R | Е | Т | <b>3 Letter</b> Word<br>Arc | <b>4 Letter</b> Word<br>Peck |
|------------------|---|--------|--------|--------|--------|---|---|---|---|-----------------------------|------------------------------|
| Ν                | D | Ν      | F      | 0      | Т      | R | В | А | L | Cry                         | Plus                         |
| Е                | L | А      | В      | Ο      | U      |   | С | Κ |   | Lab<br>Tub                  | Pout<br>Rash                 |
| Т                | Е | I      | Ν      | Ρ      | Т      | R | Е | Ρ | L | Zoo                         | Sane                         |
| S                | Ν | G      | С      | 0      | Н      | Ο | С | Ι | А |                             |                              |
|                  |   |        |        |        |        |   |   |   |   |                             |                              |
|                  | А | Н      | Т      |        | L      | R | А | С | R | 5 Letter Word               | 6 Letter Word                |
| l<br>L           |   | H<br>O | T<br>P | т      | _      |   |   | - |   | Adopt                       | Cohort                       |
| I<br>L<br>S      |   |        | -      | T<br>Z | E      |   |   | - |   |                             | Cohort<br>Falter<br>Listen   |
| I<br>L<br>S<br>P | D |        | -      | -      | E<br>O | U |   | С |   | Adopt<br>Alter              | Cohort<br>Falter             |

#### ROUND 7: Word Square

21. Pout