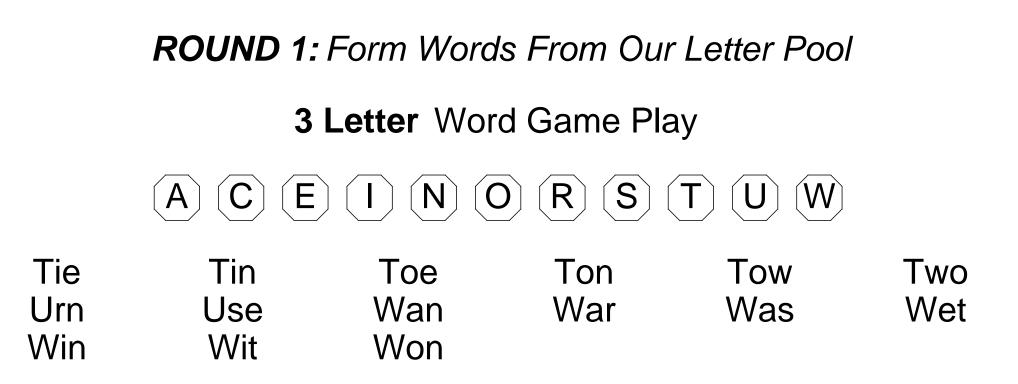

**ROUND 1:** Form Words From Our Letter Pool

3 Letter Word Game Play

#### **ROUND 1:** Form Words From Our Letter Pool

3 Letter Word Game Play

(A) (C) (E) (I) (N) (O) (R) (S) (T) (U) (W)

| Ace | Act | Air | Ant | Arc | Are |
|-----|-----|-----|-----|-----|-----|
| Art | Ate | Awe | Can | Car | Cat |
| Caw | Con | Cow | Cue | Cut | Ear |
| Eat | Era | Etc | lce | lts | Net |
| New | Nor | Not | Now | Nut | Oar |
| One | Ore | Our | Out | Owe | Own |
| Ran | Rat | Raw | Roe | Rot | Row |
| Run | Rut | Sat | Saw | Sea | Set |
| Sew | Sin | Sir | Sit | Son | Sow |
| Sue | Sun | Tan | Tar | Теа | Ten |