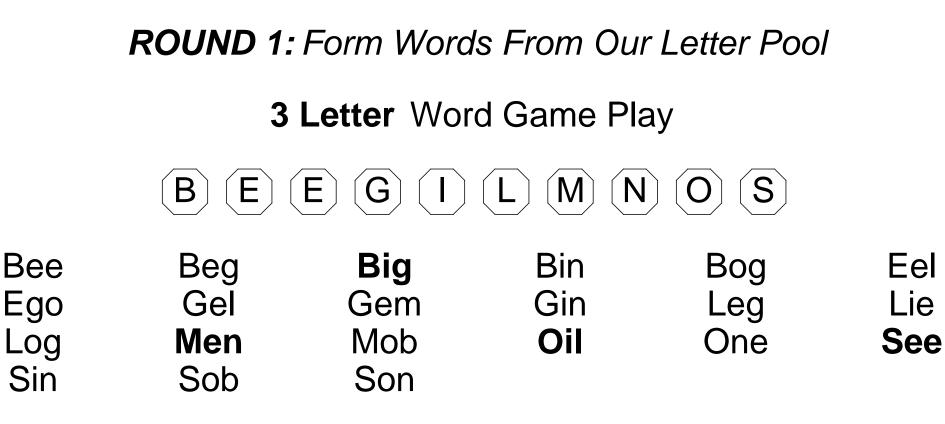

**ROUND 1:** Form Words From Our Letter Pool

3 Letter Word Game Play

# (B) (E) (E) (G) (I) (L) (M) (N) (O) (S)