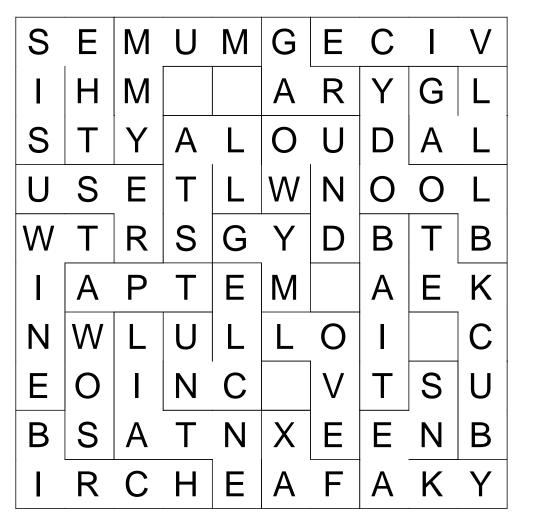

#### ROUND 7: Word Square

| S                | Е      | Μ                | U      | Μ           | G      | Е      | С           | I      | V           | <b>3 Letter</b> Word<br>Apt | <b>4 Letter</b> Word<br>Bait |
|------------------|--------|------------------|--------|-------------|--------|--------|-------------|--------|-------------|-----------------------------|------------------------------|
| Ι                | Н      | Μ                |        |             | А      | R      | Y           | G      | L           | Fax                         | Gall                         |
| S                | Т      | Y                | А      | L           | 0      | U      | D           | А      | L           | Gym                         | Love<br>User                 |
| U                | S      | Е                | Т      | L           | W      | Ν      | 0           | 0      | L           | Rag<br>Sow                  | Vice                         |
| W                | Т      | R                | S      | G           | Y      | D      | В           | Т      | В           |                             |                              |
|                  |        |                  |        |             |        |        |             |        |             |                             |                              |
| I                | А      | Ρ                | Т      | Е           | Μ      |        | А           | Е      | K           | 5 Letter Word               | 6 Letter Word                |
| I<br>N           | A<br>W | P<br>L           | T<br>U | E<br>L      | M<br>L | 0      | A<br>I      | Е      | K<br>C      | Birch                       | Bloody                       |
| I<br>N<br>E      |        | P<br>L<br>I      |        | E<br>L<br>C | _      | O<br>V | A<br>I<br>T | E<br>S | K<br>C<br>U |                             |                              |
| I<br>N<br>E<br>B | W      | P<br>L<br>I<br>A | U<br>N | L<br>C      | _      | V      | I<br>T      | S      | C<br>U      | Birch<br>Mummy              | Bloody<br>Bucket             |

#### ROUND 7: Word Square

- 1. Sow
- 3. Stall
- 5. Bait
- 7. Bucket
- 9. Gall
- 11. Rag
- 13. Thesis
- 15. Twine
- 17. Entail
- 19. Gym

21. Fax

- 2. Apt
  - 4. Wound
  - 6. Sneaky
  - 8. Bloody
  - 10. Vice
  - 12. Mummy
- 14. User
- 16. Birch
- 18. Uncle
- 20. Love