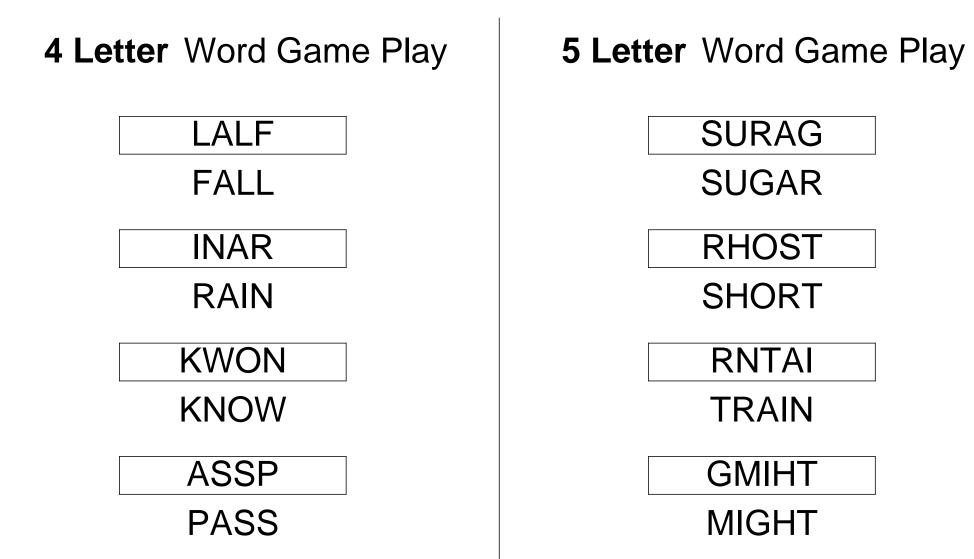

**ROUND 2:** Word Unscramble: Which Words Are These?

4 Letter Word Game Play

| LALF INAR KWON ASS |
|--------------------|
|--------------------|

#### **5 Letter** Word Game Play

| SURAG | RHOST | RNTAI | GMIHT |
|-------|-------|-------|-------|
|-------|-------|-------|-------|