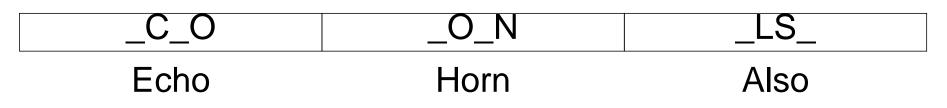

#### Reach For The Stars

**ROUND 2:** Word Unscramble: Which Words Are These?

ROUND 3: Decode The Word

4 Letter Word Game Play

**5 Letter** Word Game Play

6 Letter Word Game Play

| A_IMA_ | JI_S_W | _O_IAL |
|--------|--------|--------|
|        |        |        |

Solve One Word At A Time

ROUND 3: Decode The Word

4 Letter Word Game Play

**5 Letter** Word Game Play

6 Letter Word Game Play

| A_IMA_ | JI_S_W | _O_IAL |
|--------|--------|--------|
| Animal | Jigsaw | Jovial |