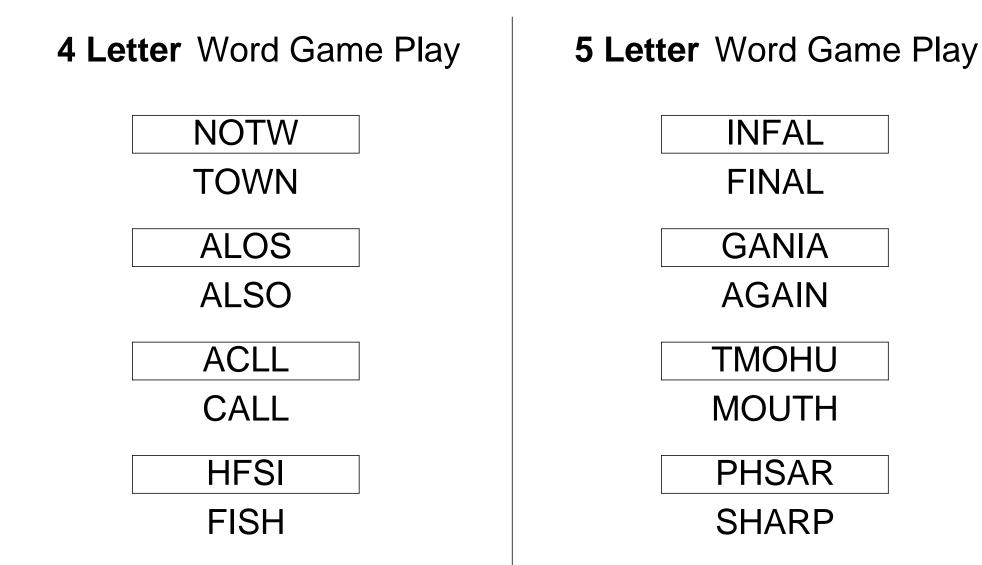

**ROUND 2:** Word Unscramble: Which Words Are These?

4 Letter Word Game Play

| NOTW ALO | S   ACLL | HFSI |
|----------|----------|------|
|----------|----------|------|

#### **5 Letter** Word Game Play

| INFAL G | ANIA TMO | HU PHSAR |
|---------|----------|----------|
|---------|----------|----------|