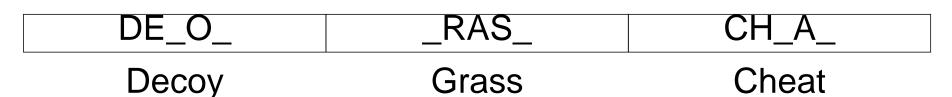

#### Reach For The Stars

**ROUND 2:** Word Unscramble: Which Words Are These?

ROUND 3: Decode The Word

4 Letter Word Game Play

**5 Letter** Word Game Play

6 Letter Word Game Play

| A_IMA_ | JI_S_W | _O_IAL |
|--------|--------|--------|
|        |        |        |

Solve One Word At A Time

ROUND 3: Decode The Word

4 Letter Word Game Play

**5 Letter** Word Game Play

6 Letter Word Game Play

| A_IMA_ | JI_S_W | _O_IAL |
|--------|--------|--------|
| Animal | Jigsaw | Jovial |