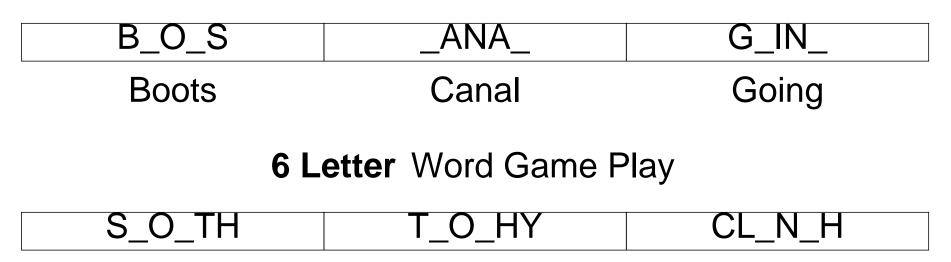

**5 Letter** Word Game Play

6 Letter Word Game Play

| S O TH  | ТОНУ |  |
|---------|------|--|
| 0_0_111 |      |  |

ROUND 3: Decode The Word

4 Letter Word Game Play

| _AI_ | _O_K | _E_S |
|------|------|------|
| Laid | Look | Jews |

**5 Letter** Word Game Play

Trophy

Clinch

Smooth

**ROUND 4:** Reassemble These Catch Phrases