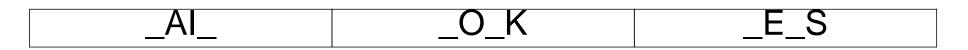

**5 Letter** Word Game Play

6 Letter Word Game Play

| S O TH  | ТОНУ |  |
|---------|------|--|
| 0_0_111 |      |  |

ROUND 3: Decode The Word

4 Letter Word Game Play

| _AI_ | _O_K | _E_S |
|------|------|------|
| Laid | Look | Jews |