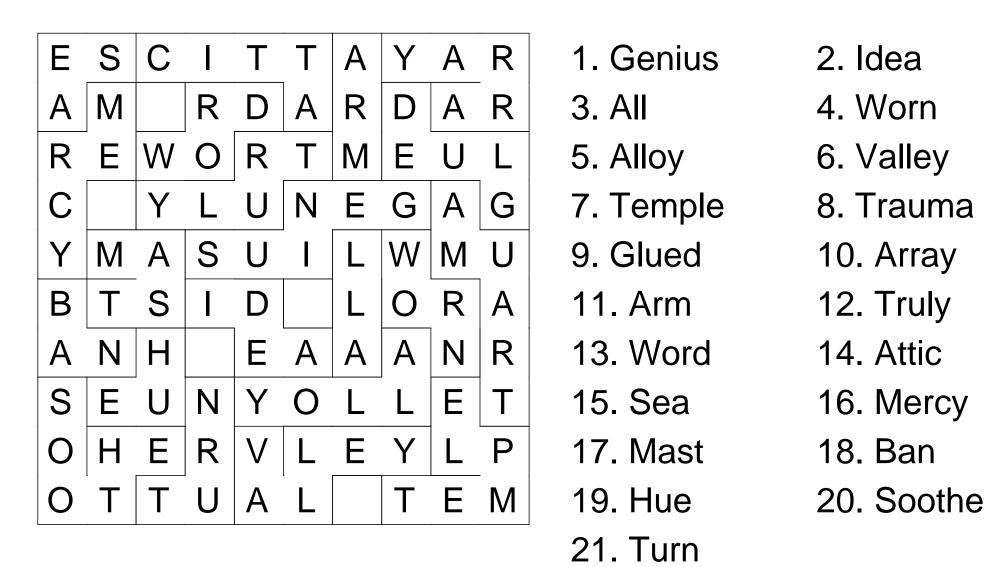

#### ROUND 7: Word Square

| Е      | S           | С      | Ι           | Т | Т      | A                | Y      | A      | R      | <b>3 Letter</b> Word<br>All | <b>4 Letter</b> Word<br>Idea |
|--------|-------------|--------|-------------|---|--------|------------------|--------|--------|--------|-----------------------------|------------------------------|
| А      | Μ           |        | R           | D | А      | R                | D      | А      | R      | Arm                         | Mast                         |
| R      | Е           | W      | Ο           | R | Т      | Μ                | Е      | U      | L      | Ban<br>Hue                  | Turn<br>Word                 |
| С      |             | Y      | L           | U | Ν      | Е                | G      | A      | G      | Sea                         | Worn                         |
| Y      | Μ           | А      | S           | U |        | L                | W      | M      | U      |                             |                              |
|        |             |        |             |   |        |                  |        |        |        |                             |                              |
| В      | Т           | S      |             | D |        | L                | 0      | R      | А      | 5 Letter Word               | 6 Letter Word                |
| B<br>A | T<br>N      | S<br>H | I           |   | A      | L<br>A           | O<br>A | R<br>N | A<br>R | Alloy                       | Genius                       |
| A      | T<br>N<br>E |        | I<br>N      |   | A<br>O | L<br>A<br>L      | Ŭ      | • •    |        |                             |                              |
| A      |             | Н      | I<br>N<br>R | E | 0      | L<br>A<br>L<br>E | A<br>L | N      |        | Alloy<br>Array              | Genius<br>Soothe             |

#### ROUND 7: Word Square