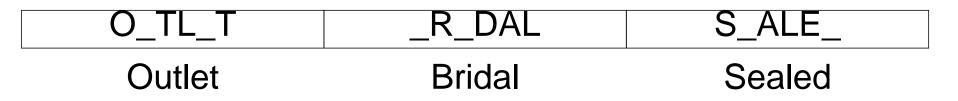

ROUND 3: Decode The Word

4 Letter Word Game Play

**5 Letter** Word Game Play

6 Letter Word Game Play

| O_TL_T | RDAL | S_ALE_ |
|--------|------|--------|
|        |      |        |

Solve One Word At A Time