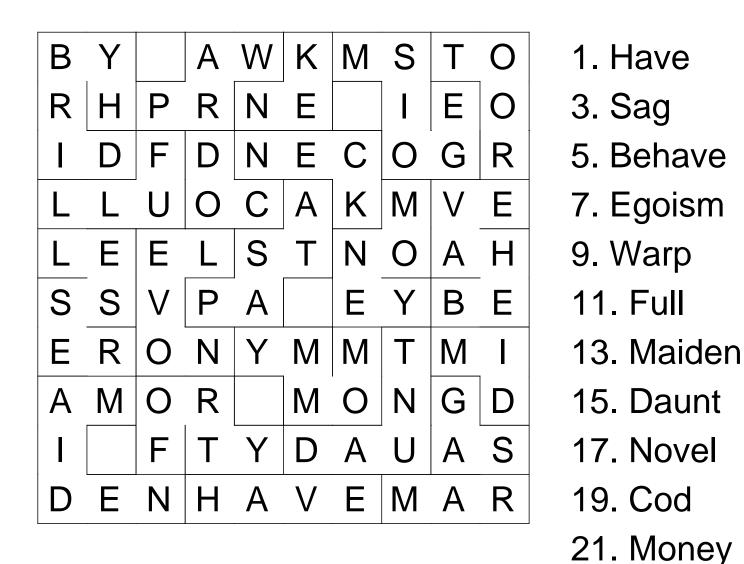

#### ROUND 7: Word Square

| В           | Y |        | А      | W      | K      | Μ      | S      | т      | 0           | <b>3 Letter</b> Word<br>Cod | <b>4 Letter</b> Word<br>Full |
|-------------|---|--------|--------|--------|--------|--------|--------|--------|-------------|-----------------------------|------------------------------|
| R           | Н | Ρ      | R      | Ν      | Е      |        | Ι      | Е      | 0           | Dim                         | Have                         |
| I           | D | F      | D      | Ν      | Е      | С      | Ο      | G      | R           | Ken<br>Mar                  | Neck<br>Root                 |
| L           | L | U      | 0      | С      | А      | Κ      | Μ      | V      | Е           | Sag                         | Warp                         |
| L           | Е | Е      | L      | S      | Т      | Ν      | 0      | А      | Н           | •                           |                              |
|             |   |        |        |        |        |        |        |        |             |                             |                              |
| S           | S | V      | Ρ      | А      |        | Е      | Y      | В      | Е           | 5 Letter Word               | 6 Letter Word                |
| S<br>E      | _ | V<br>O |        | A<br>Y | Μ      | _      | Y<br>T | B<br>M | E<br>I      | Daunt                       | Behave                       |
| S<br>E<br>A | • | •      |        |        | M<br>M | M      | -      |        | E<br>I<br>D | _                           |                              |
| E           | R | •      | N<br>R |        |        | M<br>O | Т      | M      | I<br>D      | Daunt<br>Forty              | Behave<br>Egoism             |

#### ROUND 7: Word Square

- 2. Mar 4. Dim
- 6. Root
- 8. Ken
- 10. Hybrid
- 12. Lesser
- 14. Forty
- 16. Mommy
- 18. Pasta
- 20. Neck