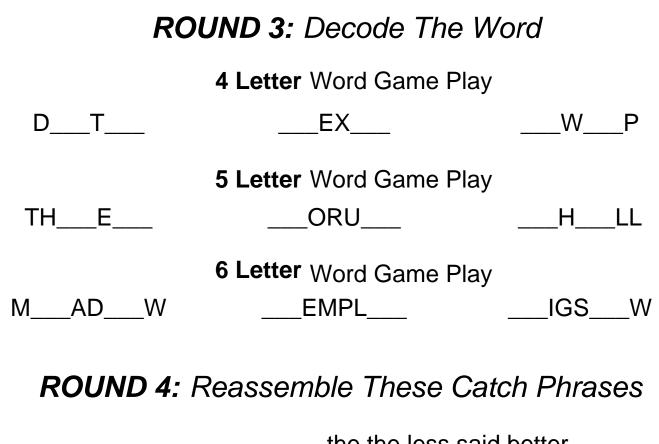

#### ROUND 3: Decode The Word

|        | 4 Letter Word Game Play |        |
|--------|-------------------------|--------|
| D_T_   | _EX_                    | _W_P   |
| DATA   | NEXT                    | SWAP   |
|        | 5 Letter Word Game Play |        |
| TH_E_  | _ORU_                   | _H_LL  |
| THIEF  | FORUM                   | CHILL  |
|        | 6 Letter Word Game Play |        |
| M_AD_W | _EMPL_                  | _IGS_W |
| MEADOW | TEMPLE                  | JIGSAW |