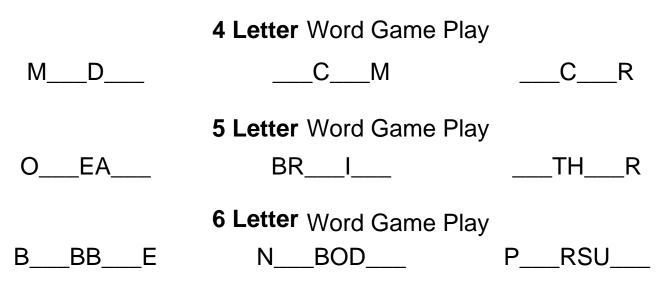

### ROUND 3: Decode The Word

|        | 4 Letter Word Game Play |        |
|--------|-------------------------|--------|
| M_D_   | _C_M                    | _C_R   |
| MADE   | SCAM                    | SCAR   |
|        | 5 Letter Word Game Play |        |
| O_EA_  | BR_I_                   | _TH_R  |
| OCEAN  | BRAIN                   | OTHER  |
|        | 6 Letter Word Game Play |        |
| B_BB_E | N_BOD_                  | P_RSU_ |
| BABBLE | NOBODY                  | PURSUE |