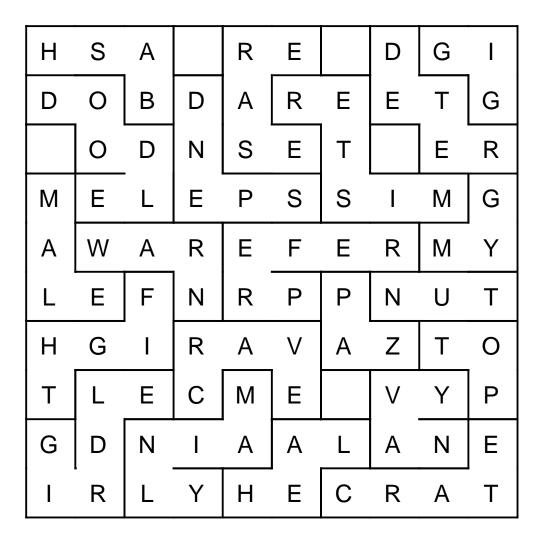

Round #7: Our word square is made up of a string of words that resembles a maze. The 1st letter of the 1st word has a box around it. It is up to you to figure out if the next letter is up, down, left or right of this letter. When a letter is used it is not part of another word. The list of words for you to uncover are provided.

## ROUND 7: Word Square

| Н | S | Α |   | R | Ε |   | D | G |   |
|---|---|---|---|---|---|---|---|---|---|
| D | Ο | В | D | Α | R | Ε | Ε | Т | G |
|   | 0 | D | N | S | Ε | Т |   | Ε | R |
| M | Е | L | Е | Р | S | S | I | M | G |
| Α | W | Α | R | Е | F | Е | R | M | Υ |
| L | Е | F | N | R | Р | Р | N | U | Т |
| Н | G | I | R | Α | V | Α | Z | Т | 0 |
| Т | L | Ε | С | M | Е |   | V | Υ | Р |
| G | D | N | I | Α | Α | L | Α | Ν | Е |
| I | R | L | Υ | Н | Е | С | R | Α | Т |

### ROUND 7: Word Square