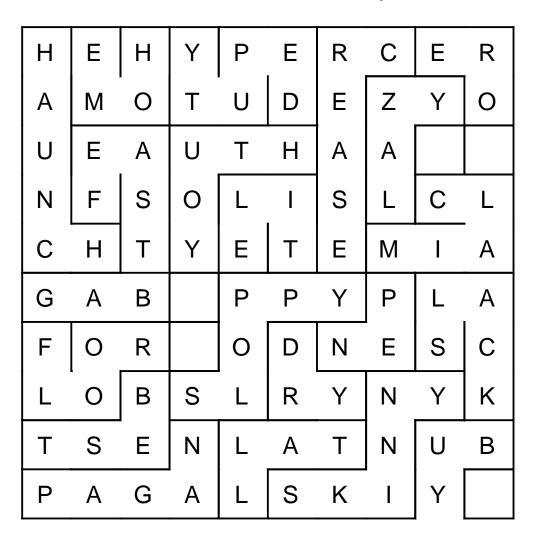

Round #7: Our word square is made up of a string of words that resembles a maze. The 1st letter of the 1st word has a box around it. It is up to you to figure out if the next letter is up, down, left or right of this letter. When a letter is used it is not part of another word. The list of words for you to uncover are provided.

### Word Mash Game: Edition #86

| ROUND 7: Word Square        |      |       |       |      |        |        |          |        |   |  |  |
|-----------------------------|------|-------|-------|------|--------|--------|----------|--------|---|--|--|
| н                           | Е    | Н     | Y     | Ρ    | Е      | R      | С        | Е      | R |  |  |
| А                           | Μ    | 0     | Т     | U    | D      | Е      | Ζ        | Y      | 0 |  |  |
| U                           | Е    | А     | U     | Т    | Н      | А      | А        |        | - |  |  |
| Ν                           | F    | S     | 0     | L    | Ι      | S      | L        | С      | L |  |  |
| С                           | Н    | Т     | Y     | Е    | Т      | Е      | Μ        | Ι      | А |  |  |
| G                           | А    | В     |       | Ρ    | Ρ      | Y      | Ρ        | L      | А |  |  |
| F                           | 0    | R     |       | 0    | D      | Ν      | Е        | S      | С |  |  |
| L                           | 0    | В     | S     | L    | R      | Y      | Ν        | Y      | K |  |  |
| т                           | S    | Е     | Ν     | L    | А      | Т      | Ν        | U      | В |  |  |
| Р                           | А    | G     | А     | L    | S      | K      | Ι        | Y      |   |  |  |
| 3 Letter Word 4 Letter Word |      | 5 L   | .ette | r Wo | rd     | 6 Le   | etter Wo | ord    |   |  |  |
| Bag Best                    |      |       | Claim |      |        | (      | Crease   |        |   |  |  |
| Buy Home                    |      | Feast |       | I    | Deputy |        |          |        |   |  |  |
| Dry                         | Lazy |       | Floor |      |        | ŀ      | Haunch   |        |   |  |  |
| Ore Tall                    |      | Pagan |       |      | :      | Skinny |          |        |   |  |  |
| Pen                         |      | Tile  |       |      | Slack  |        | ;        | Sloppy |   |  |  |
|                             |      |       |       |      |        | You    | uth      |        |   |  |  |

ROUND 7: Word Square