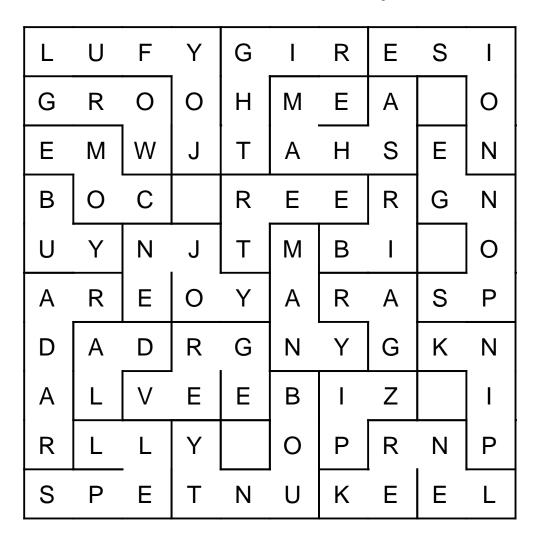

Round #7: Our word square is made up of a string of words that resembles a maze. The 1st letter of the 1st word has a box around it. It is up to you to figure out if the next letter is up, down, left or right of this letter. When a letter is used it is not part of another word. The list of words for you to uncover are provided.

# ROUND 7: Word Square

| L | U | F | Υ | G | I | R | Е | S | I |
|---|---|---|---|---|---|---|---|---|---|
| G | R | 0 | 0 | Н | M | Ε | Α |   | 0 |
| Е | M | W | J | Т | Α | Н | S | Е | Ν |
| В | 0 | С |   | R | Е | Ε | R | G | Ν |
|   |   | N |   |   |   |   |   |   |   |
| Α | R | E | 0 | Y | Α | R | Α | S | Р |
| D | Α | D | R | G | Ν | Y | G | K | Ν |
| Α | L | V | Ε | Е | В | I | Z |   | I |
| R | L | L | Y |   | 0 | Р | R | Ν | Р |
| S | Р | Е | Т | Ν | U | K | Е | Е | L |

## ROUND 7: Word Square