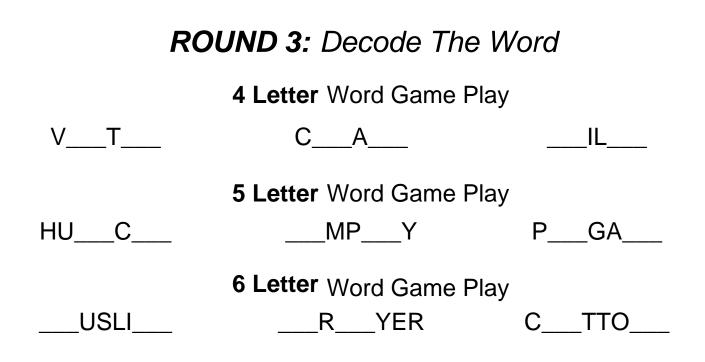

### ROUND 3: Decode The Word

| _IL_   |
|--------|
| RILE   |
|        |
| P_GA_  |
| PAGAN  |
|        |
| C_TTO_ |
| COTTON |
|        |