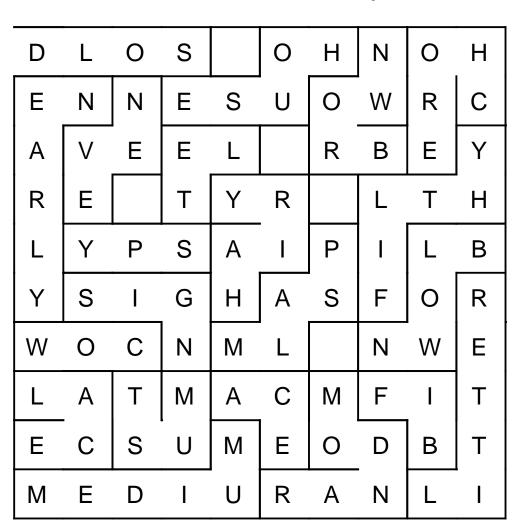

Round #7: Our word square is made up of a string of words that resembles a maze. The 1st letter of the 1st word has a box around it. It is up to you to figure out if the next letter is up, down, left or right of this letter. When a letter is used it is not part of another word. The list of words for you to uncover are provided.

| ROUND 7: Word Square |                                           |    |       |     |       |        |        |               |        |
|----------------------|-------------------------------------------|----|-------|-----|-------|--------|--------|---------------|--------|
| D                    | L                                         | 0  | S     |     | 0     | Н      | Ν      | 0             | Н      |
| E                    | Ν                                         | Ν  | Е     | S   | U     | 0      | W      | R             | С      |
| А                    | V                                         | Е  | Е     | L   |       | R      | В      | Е             | Y      |
| R                    | Е                                         |    | Т     | Y   | R     |        | Ļ      | Т             | Н      |
| L                    | Y                                         | Ρ  | S     | А   | Ι     | Р      |        | L             | В      |
| Y                    | S                                         | Ι  | G     | Н   | А     | S      | F      | 0             | R      |
| W                    | 0                                         | С  | Ν     | Μ   | L     |        | Ν      | W             | Е      |
| L                    | А                                         | Т  | Μ     | А   | С     | Μ      | F      | Ι             | т      |
| E                    | С                                         | S  | U     | Μ   | Е     | 0      | D      | В             | т      |
| Μ                    | Е                                         | D  | Ι     | U   | R     | А      | Ν      | L             | I      |
| 3 Letter Word        | <b>3 Letter</b> Word <b>4 Letter</b> Word |    | ord   | 5 L | .ette | r Wo   | rd     | 6 Letter Word |        |
| Ace                  | Even                                      |    | Blown |     |       | Filthy |        |               |        |
| Cow                  | Lace                                      |    | Brown |     |       | Litter |        |               |        |
| Fib                  |                                           | Μ  | ust   |     | Chore |        | Medium |               |        |
| Let                  |                                           | Si | gn    |     |       | На     | iry    |               | Nearly |
| Spy                  |                                           | S  | bld   |     |       | Ηοι    | lse    |               | Random |

ROUND 7: Word Square