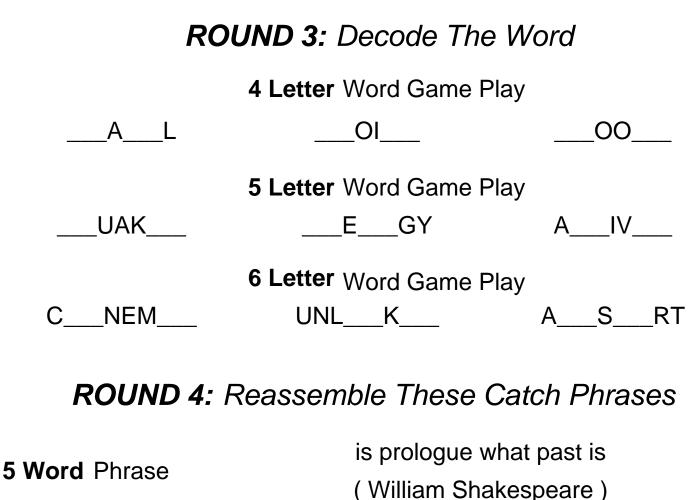

#### ROUND 3: Decode The Word

|        | 4 Letter Word Game Play |        |
|--------|-------------------------|--------|
| _A_L   | _OI_                    | _00_   |
| PAIL   | COIN                    | WOOL   |
|        | 5 Letter Word Game Play |        |
| _UAK_  | _E_GY                   | A_IV_  |
| QUAKE  | LEGGY                   | ALIVE  |
|        | 6 Letter Word Game Play |        |
| C_NEM_ | UNL_K_                  | A_S_RT |
| CINEMA | UNLIKE                  | ASSERT |