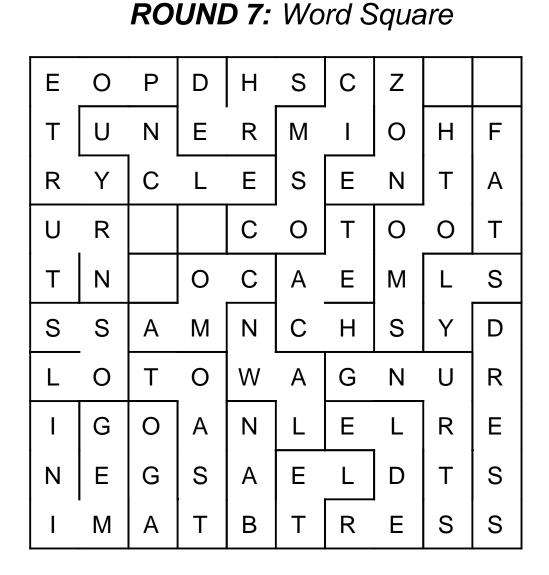

Round #7: Our word square is made up of a string of words that resembles a maze. The 1st letter of the 1st word has a box around it. It is up to you to figure out if the next letter is up, down, left or right of this letter. When a letter is used it is not part of another word. The list of words for you to uncover are provided.

| ROUND 7: Word Square                                    |      |       |       |       |        |        |               |        |        |
|---------------------------------------------------------|------|-------|-------|-------|--------|--------|---------------|--------|--------|
| EOPDHSCZ                                                |      |       |       |       |        |        |               |        |        |
| Т                                                       | U    | Ν     | Е     | R     | Μ      | Ι      | 0             | Н      | F      |
| R                                                       | Y    | С     | L     | Е     | S      | Е      | Ν             | Т      | A      |
| U                                                       | R    |       |       | С     | 0      | Т      | 0             | 0      | т      |
| Т                                                       | Ν    |       | 0     | С     | А      | Е      | Μ             | L      | S      |
| S                                                       | S    | А     | М     | Ν     | С      | Н      | S             | Y      | D      |
| L                                                       | 0    | Т     | 0     | W     | А      | G      | Ν             | U      | R      |
| I                                                       | G    | 0     | А     | Ν     | L      | Е      | L             | R      | E      |
| Ν                                                       | Е    | G     | S     | А     | Е      | L      | D             | Т      | S      |
| I                                                       | Μ    | А     | Т     | В     | Т      | R      | Е             | S      | S      |
| 3 Letter Word 4 Letter Word 5 Letter Word 6 Letter Word |      |       |       |       |        |        | 6 Letter Word |        |        |
| Ago                                                     | Coma |       |       | Dress |        |        |               | Cosmic |        |
| Ban                                                     | Lawn |       |       | Elder |        |        |               | Gemini |        |
| Fat Loss                                                |      | Shred |       |       | Poetry |        |               |        |        |
| Let                                                     | Turn |       | Teach |       |        | Smooth |               |        |        |
| Sly                                                     |      | Zo    | one   |       |        | Toast  |               |        | Strung |
|                                                         |      |       |       |       |        | Un     | cle           |        |        |