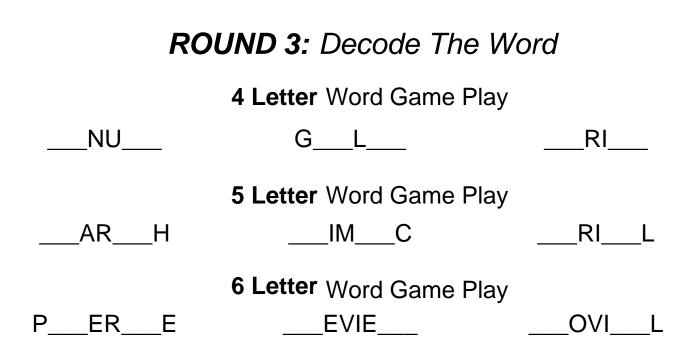

#### ROUND 3: Decode The Word

|        | 4 Letter Word Game Play |        |
|--------|-------------------------|--------|
| _NU_   | G_L_                    | _RI_   |
| SNUG   | GOLD                    | TRIM   |
|        | 5 Letter Word Game Play |        |
| _AR_H  | _IM_C                   | _RI_L  |
| MARSH  | MIMIC                   | GRILL  |
|        | 6 Letter Word Game Play |        |
| P_ER_E | _EVIE_                  | _OVI_L |
| PIERCE | REVIEW                  | JOVIAL |