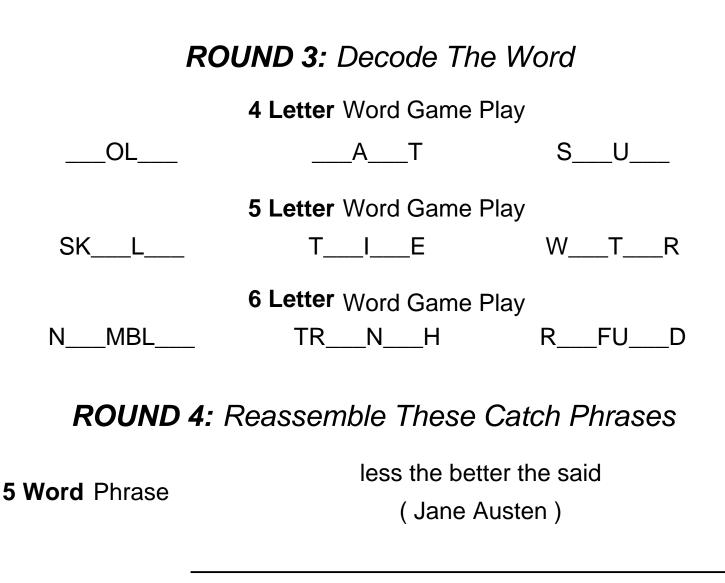

#### ROUND 3: Decode The Word

|        | 4 Letter Word Game Play |        |
|--------|-------------------------|--------|
| _OL_   | _A_T                    | S_U_   |
| FOLK   | CART                    | SHUT   |
|        | 5 Letter Word Game Play |        |
| SK_L_  | T_I_E                   | W_T_R  |
| SKILL  | TRIBE                   | WATER  |
|        | 6 Letter Word Game Play |        |
| N_MBL_ | TR_N_H                  | R_FU_D |
| NIMBLE | TRENCH                  | REFUND |