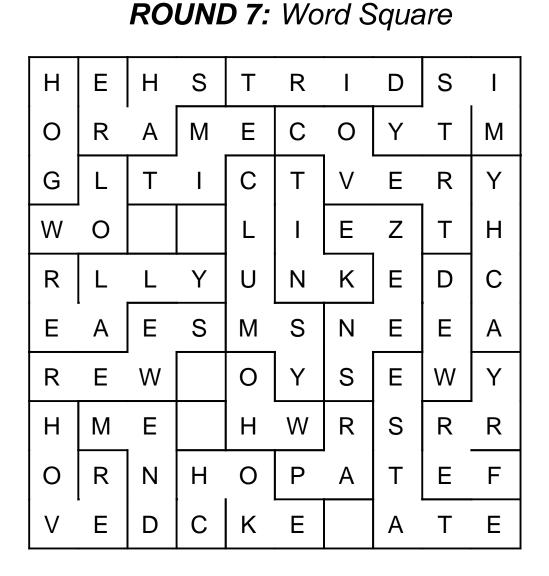

Round #7: Our word square is made up of a string of words that resembles a maze. The 1st letter of the 1st word has a box around it. It is up to you to figure out if the next letter is up, down, left or right of this letter. When a letter is used it is not part of another word. The list of words for you to uncover are provided.

| ROUND 7: Word Square                                    |      |       |       |    |      |     |     |   |   |  |
|---------------------------------------------------------|------|-------|-------|----|------|-----|-----|---|---|--|
| Н                                                       | Е    | н     | S     | Т  | R    | Ι   | D   | S | I |  |
| 0                                                       | R    | Α     | Μ     | Е  | С    | 0   | Y   | Т | М |  |
| G                                                       | L    | Т     |       | С  | Т    | V   | Е   | R | Y |  |
| W                                                       | 0    |       |       | L  | I    | Е   | Ζ   | Т | Н |  |
| R                                                       | L    | L     | Y     | U  | Ν    | K   | Е   | D | С |  |
| E                                                       | А    | Е     | S     | Μ  | S    | Ν   | Е   | Е | А |  |
| R                                                       | Е    | W     |       | 0  | Y    | S   | Е   | W | Y |  |
| Н                                                       | Μ    | Е     |       | Н  | W    | R   | S   | R | R |  |
| 0                                                       | R    | Ν     | Н     | 0  | Ρ    | А   | Т   | Е | F |  |
| V                                                       | Е    | D     | С     | K  | Е    |     | А   | Т | Е |  |
| 3 Letter Word 4 Letter Word 5 Letter Word 6 Letter Word |      |       |       |    |      |     |     |   |   |  |
| Dew Achy                                                |      | Choke |       |    |      | Clu | msy |   |   |  |
| Hog Dirt                                                |      | Ferry |       | Co | vert |     |     |   |   |  |
| Low Knit                                                |      | Hover |       | Es | tate |     |     |   |   |  |
| Par Mend                                                |      | Misty |       | Re | ally |     |     |   |   |  |
| Who                                                     | Time |       | Sewer |    | Sne  | eze |     |   |   |  |
|                                                         |      |       |       |    |      | Sha | are |   |   |  |