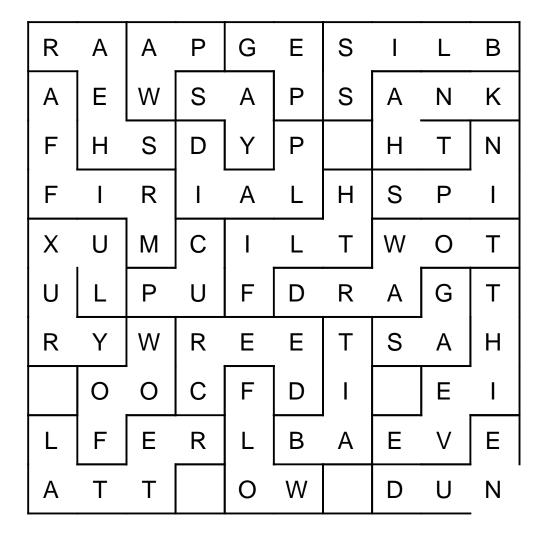

Round #7: Our word square is made up of a string of words that resembles a maze. The 1st letter of the 1st word has a box around it. It is up to you to figure out if the next letter is up, down, left or right of this letter. When a letter is used it is not part of another word. The list of words for you to uncover are provided.

## ROUND 7: Word Square

| R | Α | Α | Р | G | Е | S | I | L | В |
|---|---|---|---|---|---|---|---|---|---|
| Α | Ε | W | S | Α | Р | S | Α | N | K |
| F | Н | S | D | Y | Р |   | Н | Т | Ν |
| F | I | R | I | Α | L | Н | S | Р | I |
| X | U | M | С | I | L | Т | W | 0 | Т |
| U | L | Р | U | F | D | R | Α | G | Т |
| R | Y | W | R | Ε | Е | Т | S | Α | Н |
|   | 0 | 0 | С | F | D | I |   | Ε | I |
| L | F | Е | R | L | В | Α | Е | V | Ε |
| Α | Т | Т |   | 0 | W |   | D | U | Ν |

### ROUND 7: Word Square