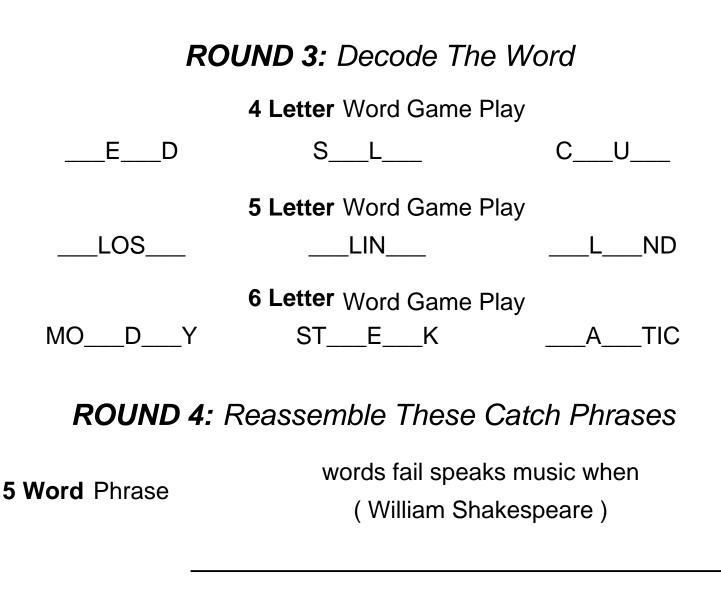

#### ROUND 3: Decode The Word

| 4 Letter Word Game Play |                                                                                                |
|-------------------------|------------------------------------------------------------------------------------------------|
| S_L_                    | C_U_                                                                                           |
| SALE                    | CLUB                                                                                           |
| 5 Letter Word Game Play |                                                                                                |
| _LIN_                   | _L_ND                                                                                          |
| FLING                   | GLAND                                                                                          |
| 6 Letter Word Game Play |                                                                                                |
| ST_E_K                  | _A_TIC                                                                                         |
| STREAK                  | TACTIC                                                                                         |
|                         | S_L_<br>SALE<br>5 Letter Word Game Play<br>_LIN_<br>FLING<br>6 Letter Word Game Play<br>ST_E_K |

### **ROUND 4:** Reassemble These Catch Phrases

5 Word Phrase

Scramble: words fail speaks music when Solution: When words fail music speaks Attribution: William Shakespeare