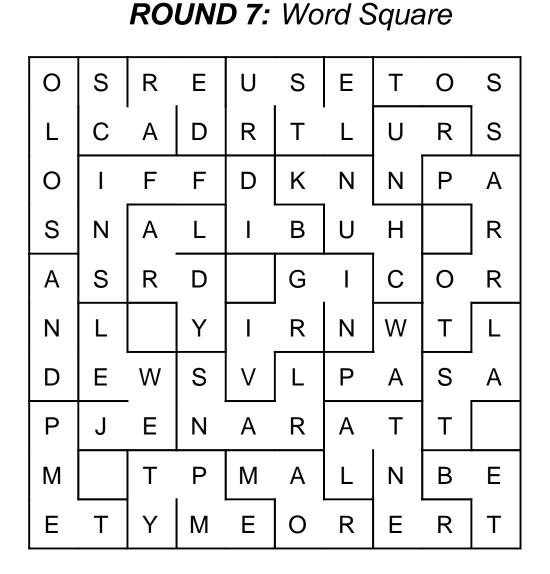

Round #7: Our word square is made up of a string of words that resembles a maze. The 1st letter of the 1st word has a box around it. It is up to you to figure out if the next letter is up, down, left or right of this letter. When a letter is used it is not part of another word. The list of words for you to uncover are provided.

| ROUND 7: Word Square                      |          |      |               |       |    |        |               |   |   |   |
|-------------------------------------------|----------|------|---------------|-------|----|--------|---------------|---|---|---|
|                                           | 0        | S    | R             | Е     | U  | S      | Е             | Т | 0 | S |
|                                           | L        | С    | А             | D     | R  | Т      | L             | U | R | S |
|                                           | 0        | I    | F             | F     | D  | K      | Ν             | Ν | Ρ | A |
|                                           | S        | Ν    | А             | L     | Ι  | В      | U             | н |   | R |
|                                           | А        | S    | R             | D     |    | G      | Ι             | С | 0 | R |
|                                           | N        | L    |               | Y     | I  | R      | Ν             | W | Т | L |
|                                           | D        | Е    | W             | S     | V  | L      | Ρ             | А | S | A |
|                                           | Ρ        | J    | Е             | Ν     | А  | R      | А             | Т | Т |   |
|                                           | Μ        |      | Т             | Ρ     | Μ  | А      | L             | Ν | В | E |
|                                           | Е        | Т    | Y             | Μ     | Е  | 0      | R             | Е | R | Т |
| <b>3 Letter</b> Word <b>4 Letter</b> Word |          |      | 5 Letter Word |       |    | rd     | 6 Letter Word |   |   |   |
| Bet                                       |          | Last |               | Chunk |    |        | Parrot        |   |   |   |
| Bid                                       |          | Roam |               | Empty |    |        | Rental        |   |   |   |
| DNA                                       |          | Solo |               | Jewel |    |        | Rustle        |   |   |   |
| Paw                                       | Temp     |      | Lardy         |       |    | Scared |               |   |   |   |
| Run                                       | Run Toss |      | Snarl         |       |    |        | Virgin        |   |   |   |
|                                           |          |      |               |       | Sn | iff    |               |   |   |   |