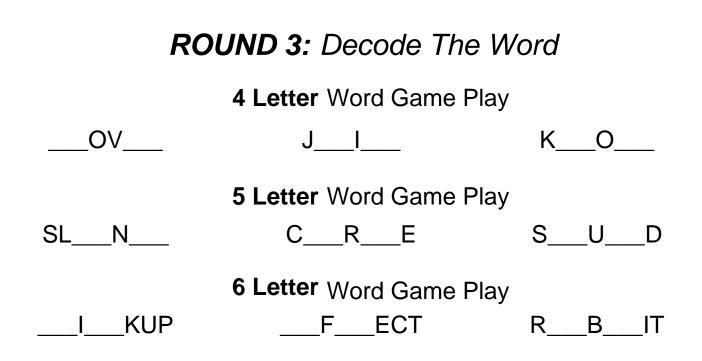

#### ROUND 3: Decode The Word

|        | 4 Letter Word Game Play |        |
|--------|-------------------------|--------|
| _OV_   | J_I_                    | K_O_   |
| LOVE   | JOIN                    | KNOB   |
|        | 5 Letter Word Game Play |        |
| SL_N_  | C_R_E                   | S_U_D  |
| SLING  | CURVE                   | SQUAD  |
|        | 6 Letter Word Game Play |        |
| _I_KUP | _F_ECT                  | R_B_IT |
| PICKUP | EFFECT                  | RABBIT |