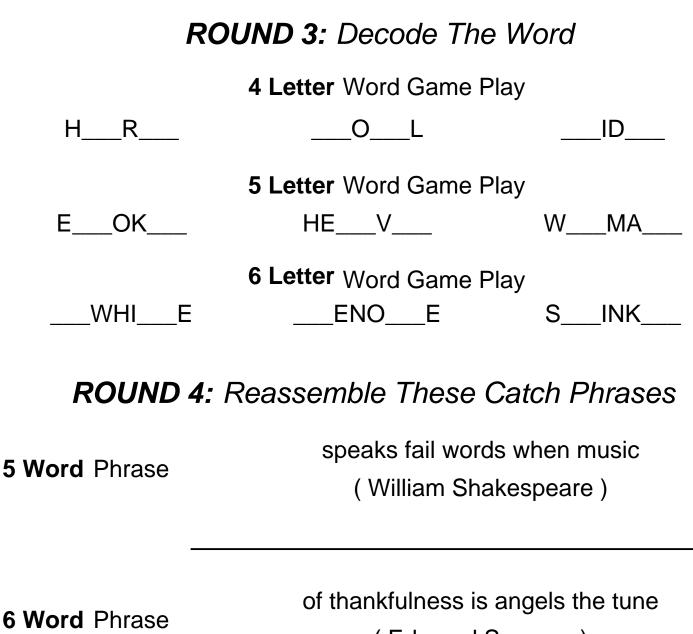

#### ROUND 3: Decode The Word

| 4 Letter Word Game Play |                                                                                                |
|-------------------------|------------------------------------------------------------------------------------------------|
| _O_L                    | _ID_                                                                                           |
| HOWL                    | SIDE                                                                                           |
| 5 Letter Word Game Play |                                                                                                |
| HE_V_                   | W_MA_                                                                                          |
| HEAVY                   | WOMAN                                                                                          |
| 6 Letter Word Game Play |                                                                                                |
| _ENO_E                  | S_INK_                                                                                         |
| DENOTE                  | STINKY                                                                                         |
|                         | _O_L<br>HOWL<br>5 Letter Word Game Play<br>HE_V_<br>HEAVY<br>6 Letter Word Game Play<br>_ENO_E |