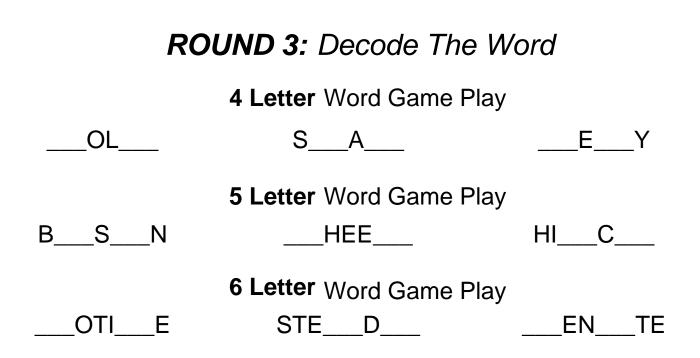

#### ROUND 3: Decode The Word

|        | 4 Letter Word Game Play |        |
|--------|-------------------------|--------|
| _OL_   | S_A_                    | _E_Y   |
| DOLL   | SHAM                    | VERY   |
|        | 5 Letter Word Game Play |        |
| B_S_N  | _HEE_                   | HI_C_  |
| BASIN  | CHEER                   | HITCH  |
|        | 6 Letter Word Game Play |        |
| _OTI_E | STE_D_                  | _EN_TE |
| MOTIVE | STEADY                  | DENOTE |