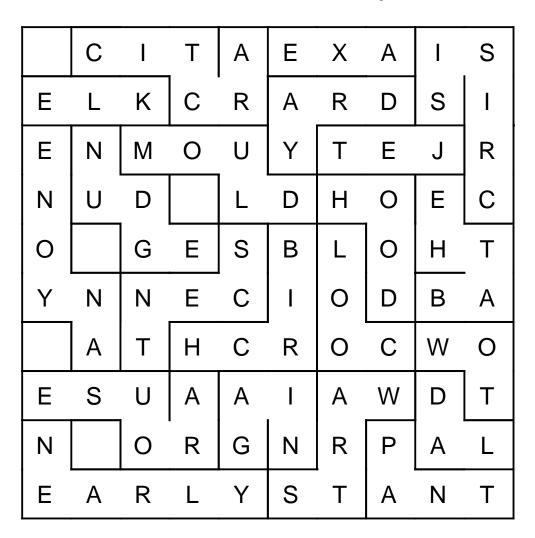

| ROUND 7: Word Square |               |       |       |               |   |        |        |               |   |
|----------------------|---------------|-------|-------|---------------|---|--------|--------|---------------|---|
|                      | С             | Ι     | Т     | А             | Е | Х      | А      | Ι             | S |
| E                    | _L            | K     | С     | R             | А | R      | D      | S             | I |
| E                    | Ν             | М     | 0     | U             | Y | Т      | Е      | J             | R |
| Ν                    | U             | D     |       | L             | D | Н      | 0      | Е             | С |
| 0                    |               | G     | Е     | S             | В | L      | 0      | Н             | т |
| Y                    | Ν             | Ν     | Е     | С             | Ι | 0      | D      | В             | A |
|                      | А             | Т     | Н     | С             | R | 0      | С      | W             | 0 |
| E                    | S             | U     | А     | А             | Ι | А      | W      | D             | Т |
| Ν                    |               | 0     | R     | G             | Ν | R      | Ρ      | А             | L |
| E                    | А             | R     | L     | Y             | S | Т      | А      | Ν             | Т |
| 3 Letter Word        | 4 Letter Word |       |       | 5 Letter Word |   |        | rd     | 6 Letter Word |   |
| Axe                  | Cool          |       |       | Bathe         |   |        |        | Anyone        |   |
| Elk Gain             |               | Birch |       |               |   | Arctic |        |               |   |
| Jet                  | Jet Hood      |       | Mould |               |   |        | Arouse |               |   |
| Lad                  | Lad Pant      |       | Nudge |               |   |        | Crisis |               |   |
| Tow Yard             |               | Scent |       |               |   | Nearly |        |               |   |
|                      |               |       |       |               |   | Stra   | aw     |               |   |