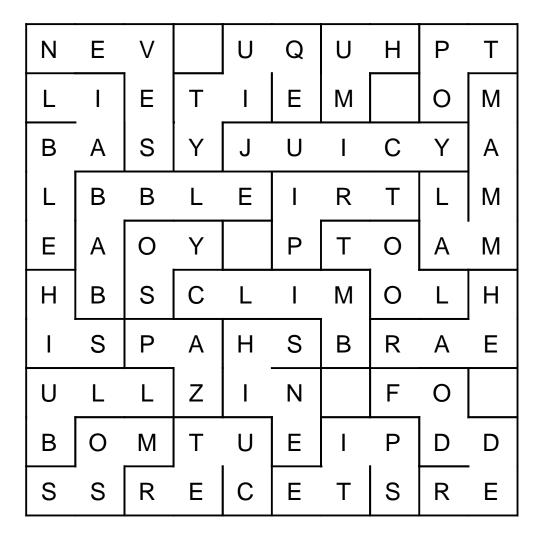

Round #7: Our word square is made up of a string of words that resembles a maze. The 1st letter of the 1st word has a box around it. It is up to you to figure out if the next letter is up, down, left or right of this letter. When a letter is used it is not part of another word. The list of words for you to uncover are provided.

## ROUND 7: Word Square

| N | Е | V |   | U | Q | U | Н | Р | Т |
|---|---|---|---|---|---|---|---|---|---|
| L | I | Ε | Т | I | Ε | M |   | 0 | M |
| В | Α | S | Y | J | U | I | С | Y | Α |
| L | В | В | L | Ε | I | R | Т | L | M |
| Ε | Α | 0 | Y |   | Р | Т | Ο | Α | M |
| Н | В | S | С | L | I | M | Ο | L | Н |
| I | S | Р | Α | Н | S | В | R | Α | Ε |
| U | L | L | Z | I | N |   | F | 0 |   |
| В | 0 | M | Т | U | Е | I | Р | D | D |
| S | S | R | Ε | С | Ε | Т | S | R | Ε |

| 3 Letter Word | 4 Letter Word | <b>5 Letter</b> Word | 6 Letter Word |
|---------------|---------------|----------------------|---------------|
| His           | Bull          | Climb                | Babble        |
| Hum           | Hear          | Cuter                | Equity        |
| Opt           | Moss          | Juicy                | Fodder        |
| Soy           | Tool          | Seven                | Liable        |
| Zap           | Trip          | Shine                | Mammal        |
|               |               | Spite                |               |

### ROUND 7: Word Square