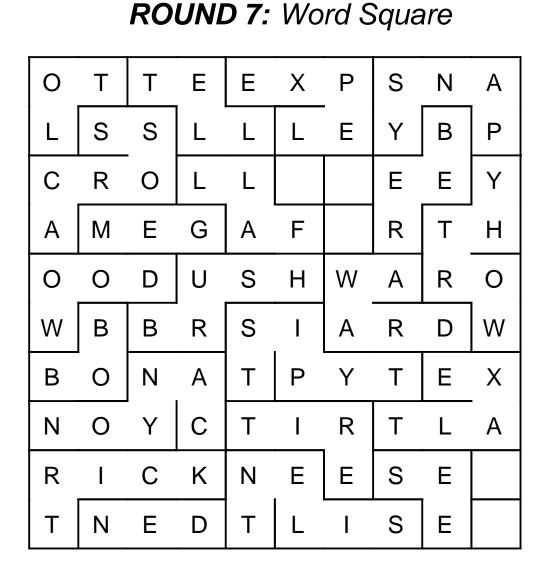

Round #7: Our word square is made up of a string of words that resembles a maze. The 1st letter of the 1st word has a box around it. It is up to you to figure out if the next letter is up, down, left or right of this letter. When a letter is used it is not part of another word. The list of words for you to uncover are provided.

| ROUND 7: Word Square |   |       |       |     |       |       |      |        |               |
|----------------------|---|-------|-------|-----|-------|-------|------|--------|---------------|
| 0                    | Т | Т     | Е     | Е   | Х     | Ρ     | S    | Ν      | A             |
| L                    | S | S     | L     | L   | L     | Е     | Y    | В      | Р             |
| С                    | R | 0     | L     | L   |       |       | Е    | Е      | Y             |
| А                    | Μ | Е     | G     | А   | F     |       | R    | Т      | Н             |
| 0                    | 0 | D     | U     | S   | н     | W     | А    | R      | 0             |
| W                    | В | В     | R     | S   | Ι     | А     | R    | D      | W             |
| В                    | 0 | Ν     | А     | Т   | Ρ     | Y     | Т    | Е      | Х             |
| Ν                    | 0 | Y     | С     | Т   | Ι     | R     | Т    | L      | A             |
| R                    | Ι | С     | K     | Ν   | Е     | Е     | S    | Е      |               |
| Т                    | Ν | Е     | D     | Т   | L     | I     | S    | Е      |               |
| Letter Word          | 4 | Lette | er Wo | ord | 5 L   | .ette | r Wo | rd     | 6 Letter Word |
| Bob                  |   | B     | eer   |     |       | Awa   | ard  |        | Across        |
| Den                  |   | Fall  |       |     | Brush |       |      | Canyon |               |
| Gem                  |   | Tell  |       |     | Exalt |       |      | Silent |               |
| Lot                  |   | Т     | ire   |     |       | Exp   | bel  |        | Typist        |
| See                  |   | W     | ood   |     |       | Par   | nsy  |        | Worthy        |
|                      |   |       |       |     |       | Tri   | ck   |        |               |