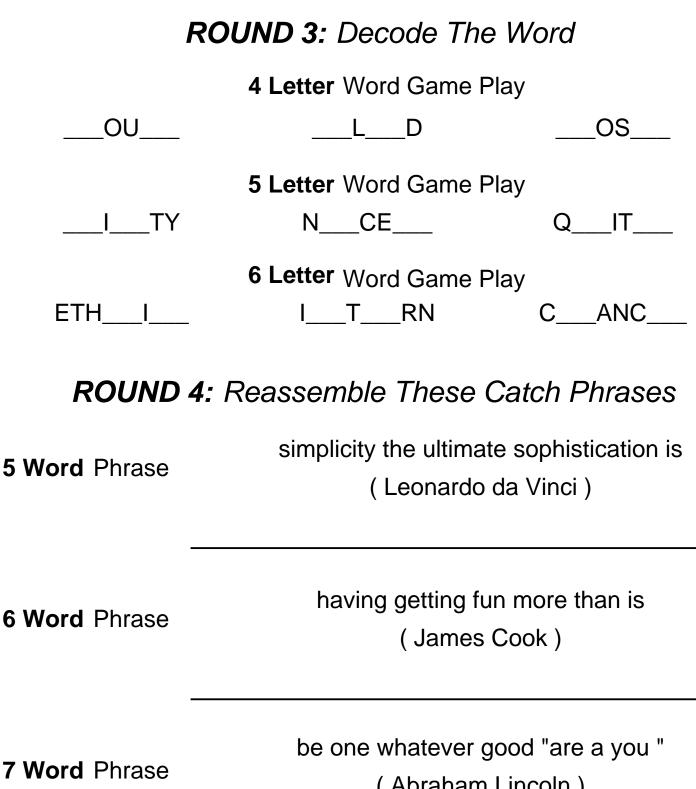

### ROUND 3: Decode The Word

|        | 4 Letter Word Game Play |        |
|--------|-------------------------|--------|
| _OU_   | _L_D                    | _OS_   |
| SOUP   | PLOD                    | COST   |
|        | 5 Letter Word Game Play |        |
| _I_TY  | N_CE_                   | Q_IT_  |
| BITTY  | NICER                   | QUITE  |
|        | 6 Letter Word Game Play |        |
| ETH_I_ | I_T_RN                  | C_ANC_ |
| ETHNIC | INTERN                  | CHANCY |

### **ROUND 4:** Reassemble These Catch Phrases

#### 5 Word Phrase

Scramble: simplicity the ultimate sophistication is Solution: Simplicity is the ultimate sophistication Attribution: Leonardo da Vinci

#### 6 Word Phrase

Scramble: having getting fun more than is Solution: Getting is more fun than having Attribution: James Cook

#### 7 Word Phrase

Scramble: be one whatever good "are a you " Solution: Whatever you are, be a good one Attribution: Abraham Lincoln

ROUND 5: Word - Definition Match Up

Plant - The act of seeding a garden