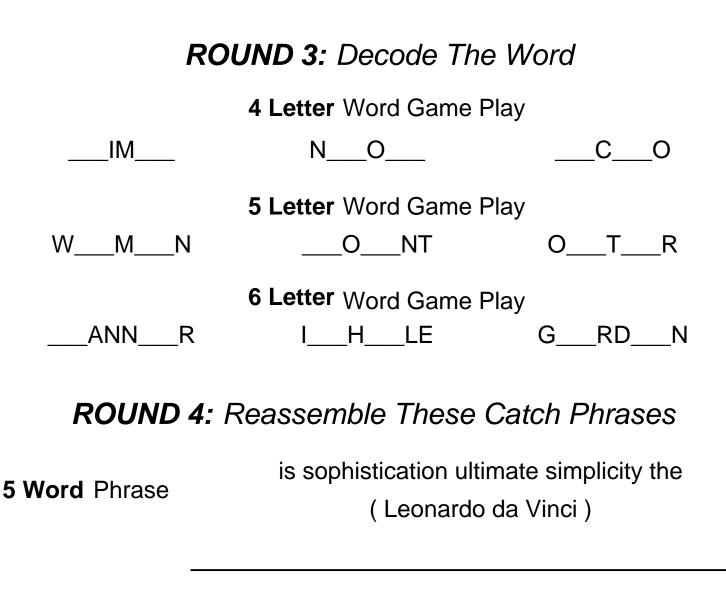

### ROUND 3: Decode The Word

|        | 4 Letter Word Game Play |        |
|--------|-------------------------|--------|
| _IM_   | N_O_                    | _C_O   |
| LIMB   | NOON                    | ECHO   |
|        | 5 Letter Word Game Play |        |
| W_M_N  | _O_NT                   | O_T_R  |
| WOMEN  | POINT                   | OUTER  |
|        | 6 Letter Word Game Play |        |
| _ANN_R | I_H_LE                  | G_RD_N |
| BANNER | INHALE                  | GARDEN |