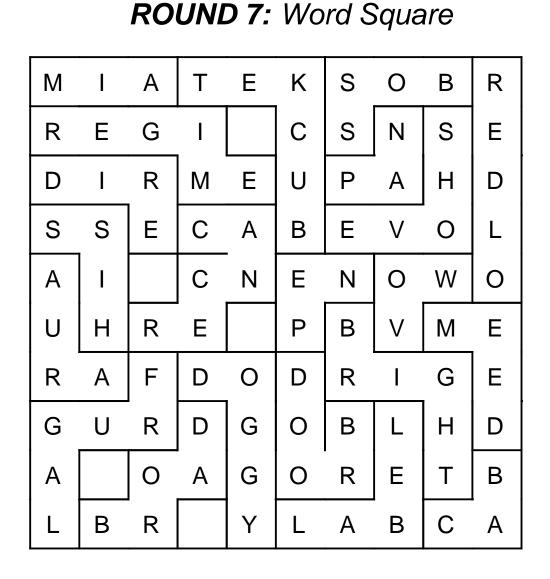

Round #7: Our word square is made up of a string of words that resembles a maze. The 1st letter of the 1st word has a box around it. It is up to you to figure out if the next letter is up, down, left or right of this letter. When a letter is used it is not part of another word. The list of words for you to uncover are provided.

### Word Mash Game: Edition #182

| ROUND 7: Word Square                                 |          |   |       |     |               |        |        |     |        |        |
|------------------------------------------------------|----------|---|-------|-----|---------------|--------|--------|-----|--------|--------|
|                                                      | Μ        | I | А     | Т   | Е             | K      | S      | 0   | В      | R      |
| -                                                    | R        | Е | G     | Ι   |               | С      | S      | Ν   | S      | E      |
|                                                      | D        | Ι | R     | М   | Е             | U      | Ρ      | А   | Н      | D      |
|                                                      | S        | S | Е     | С   | А             | В      | Е      | V   | 0      | L      |
|                                                      | А        | I |       | С   | Ν             | Е      | Ν      | 0   | W      | 0      |
|                                                      | U        | Н | R     | Е   |               | Ρ      | В      | V   | М      | E      |
|                                                      | R        | А | F     | D   | 0             | D      | R      | I   | G      | E      |
|                                                      | G        | U | R     | D   | G             | 0      | В      | L   | Н      | D      |
|                                                      | А        |   | 0     | А   | G             | 0      | R      | Е   | Т      | В      |
|                                                      | L        | В | R     |     | Y             | L      | A      | В   | С      | А      |
| Letter Word 4 Letter Word 5 Letter Word 6 Letter Wor |          |   |       |     | 6 Letter Word |        |        |     |        |        |
| Aim                                                  |          |   | Αι    | ıra |               | Broad  |        |     |        | Bright |
| Cab                                                  | Cab Boss |   | Brood |     |               |        | Bucket |     |        |        |
| Pan                                                  | Deem     |   | Doggy |     |               |        | Cancer |     |        |        |
| Pen                                                  | Pen Dire |   | Label |     |               | Frugal |        |     |        |        |
| Vow                                                  |          |   | Hi    | SS  |               | Older  |        |     | Regime |        |
|                                                      |          |   |       |     |               |        | Shc    | ove |        |        |