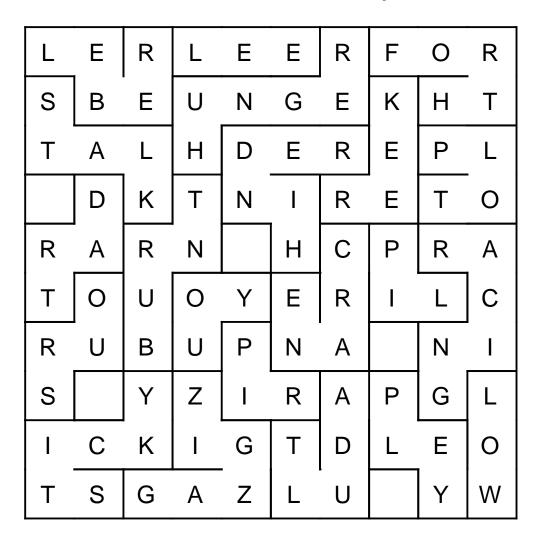

Round #7: Our word square is made up of a string of words that resembles a maze. The 1st letter of the 1st word has a box around it. It is up to you to figure out if the next letter is up, down, left or right of this letter. When a letter is used it is not part of another word. The list of words for you to uncover are provided.

| ROUND 7: Word Square                      |      |   |       |       |        |     |               |   |   |  |
|-------------------------------------------|------|---|-------|-------|--------|-----|---------------|---|---|--|
| L                                         | Е    | R | L     | Е     | Е      | R   | F             | 0 | R |  |
| S                                         | В    | Е | U     | Ν     | G      | Е   | K             | Н | Т |  |
| Т                                         | А    | L | Н     | D     | Е      | R   | Е             | Ρ | L |  |
|                                           | D    | K | Т     | Ν     | I      | R   | Е             | Т | 0 |  |
| R                                         | А    | R | Ν     |       | Н      | С   | Ρ             | R | A |  |
| Т                                         | 0    | U | 0     | Y     | Е      | R   | Ι             | L | С |  |
| R                                         | U    | В | U     | Ρ     | Ν      | А   |               | Ν | I |  |
| S                                         |      | Y | Ζ     | Ι     | R      | А   | Ρ             | G | L |  |
| I                                         | С    | K | Ι     | G     | Т      | D   | L             | Е | 0 |  |
| Т                                         | S    | G | А     | Ζ     | L      | U   |               | Y | W |  |
| <b>3 Letter</b> Word <b>4 Letter</b> Word |      |   | 5 L   | .ette | r Wo   | rd  | 6 Letter Word |   |   |  |
| Eel                                       | Dart |   | Adult |       | Hinder |     |               |   |   |  |
| Lip                                       | Ours |   | Burnt |       | Hunger |     |               |   |   |  |
| Low                                       | Plot |   | Crane |       | Racing |     |               |   |   |  |
| Rip                                       | Reek |   | Forth |       | Sticky |     |               |   |   |  |
| You                                       | Yelp |   | Rebel |       | Zigzag |     |               |   |   |  |
|                                           |      |   |       |       |        | Sta | alk           |   |   |  |

ROUND 7: Word Square