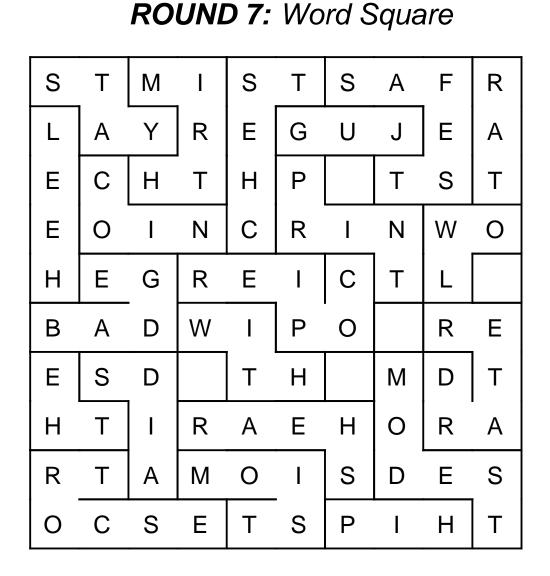

| ROUND 7: Word Square |               |      |       |       |               |        |        |               |   |
|----------------------|---------------|------|-------|-------|---------------|--------|--------|---------------|---|
| S                    | Т             | М    | Ι     | S     | Т             | S      | А      | F             | R |
| L                    | А             | Y    | R     | Е     | G             | U      | J      | Е             | A |
| E                    | С             | Н    | Т     | Н     | Ρ             |        | Т      | S             | т |
| E                    | 0             | Ι    | Ν     | С     | R             | Т      | Ν      | W             | 0 |
| н                    | Е             | G    | R     | Е     | Т             | С      | Т      | L             |   |
| В                    | А             | D    | W     | Ι     | Ρ             | 0      |        | R             | E |
| E                    | S             | D    |       | Т     | н             |        | Μ      | D             | т |
| н                    | Т             | Ι    | R     | А     | Е             | н      | 0      | R             | A |
| R                    | Т             | А    | Μ     | 0     | Ι             | S      | D      | Е             | S |
| Ο                    | С             | S    | Е     | Т     | S             | Ρ      | Ι      | Н             | т |
| 3 Letter Word        | 4 Letter Word |      |       | 5 L   | 5 Letter Word |        |        | 6 Letter Word |   |
| Hip                  | AIDS          |      |       | Badge |               |        |        | Copier        |   |
| Jug                  | Coin          |      |       | Chest |               |        |        | Escort        |   |
| Owl                  |               | Heel |       | Mirth |               |        | Modest |               |   |
| Rat                  | Stay          |      | Moist |       |               | Retard |        |               |   |
| The                  | With          |      | Print |       |               | Safest |        |               |   |
|                      |               |      |       |       |               | She    | ear    |               |   |