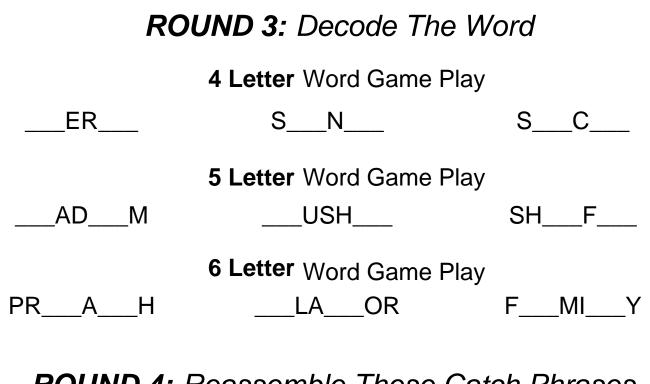

### ROUND 3: Decode The Word

| 4 Letter Word Game Play |                                                                                                |
|-------------------------|------------------------------------------------------------------------------------------------|
| S_N_                    | S_C_                                                                                           |
| SANE                    | SUCH                                                                                           |
| 5 Letter Word Game Play |                                                                                                |
| _USH_                   | SH_F_                                                                                          |
| MUSHY                   | SHAFT                                                                                          |
| 6 Letter Word Game Play |                                                                                                |
| _LA_OR                  | F_MI_Y                                                                                         |
| FLAVOR                  | FAMILY                                                                                         |
|                         | S_N_<br>SANE<br>5 Letter Word Game Play<br>_USH_<br>MUSHY<br>6 Letter Word Game Play<br>_LA_OR |