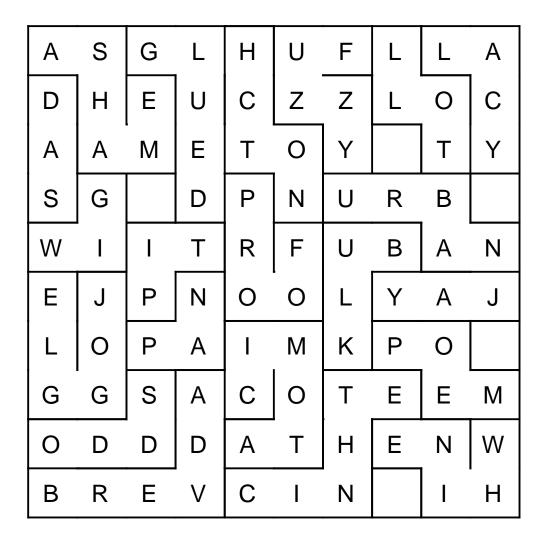

Round #7: Our word square is made up of a string of words that resembles a maze. The 1st letter of the 1st word has a box around it. It is up to you to figure out if the next letter is up, down, left or right of this letter. When a letter is used it is not part of another word. The list of words for you to uncover are provided.

## ROUND 7: Word Square

|   |   |   |   |   |   |   |   |   | _ |
|---|---|---|---|---|---|---|---|---|---|
| Α | S | G | L | Н | U | F | L | L | A |
| D | Н | Ε | U | С | Z | Z | L | 0 | С |
| Α | Α | M | Ε | Т | 0 | Υ |   | Т | Υ |
| S | G |   | D | Р | Ν | U | R | В |   |
| W | I | I | Т | R | F | U | В | Α | Ν |
| Е | J | Р | N | 0 | 0 | L | Y | Α | J |
| L | 0 | Р | Α | I | M | K | Р | 0 |   |
| G | G | S | Α | С | 0 | Т | Ε | Е | M |
| 0 | D | D | D | Α | Т | Н | Ε | N | W |
| В | R | Ε | V | С | I | N |   | I | Н |
|   |   |   |   |   |   |   |   |   |   |

| 3 Letter Word | 4 Letter Word | 5 Letter Word | 6 Letter Word |
|---------------|---------------|---------------|---------------|
| Jay           | Bulk          | Fuzzy         | Adverb        |
| Pan           | Lacy          | Glued         | Ashame        |
| Sad           | Odds          | Notch         | Atomic        |
| Tip           | Poem          | Proof         | Ethnic        |
| Wig           | Toll          | Urban         | Joggle        |
|               |               | Whine         |               |

### ROUND 7: Word Square