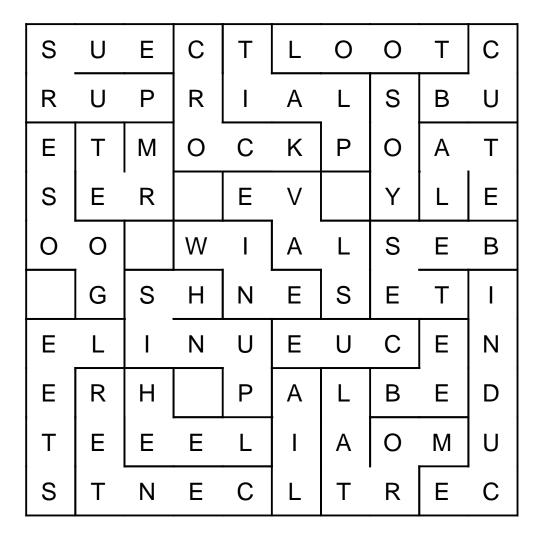

Round #7: Our word square is made up of a string of words that resembles a maze. The 1st letter of the 1st word has a box around it. It is up to you to figure out if the next letter is up, down, left or right of this letter. When a letter is used it is not part of another word. The list of words for you to uncover are provided.

### ROUND 7: Word Square

| S | U | Е | С | Т | L | 0 | 0 | Т | С |
|---|---|---|---|---|---|---|---|---|---|
| R | U | Р | R | I | Α | L | S | В | U |
| Ε | Т | M | Ο | С | K | Р | 0 | Α | Т |
| S | Е | R |   | Е | V |   | Y | L | Ε |
| 0 | 0 |   | W | I | A | L | S | E | В |
|   | G | S | Н | N | Ε | S | Ε | Т | I |
| Ε | L | I | Ν | U | Е | U | С | Е | Ν |
| Ε | R | Н |   | Р | A | L | В | E | D |
| Т | E | Е | Е | L | I | Α | 0 | M | U |
| S | Т | N | Е | С | L | Τ | R | Ε | С |
|   |   |   |   |   |   |   |   |   |   |

| 3 Letter Word | 4 Letter Word | 5 Letter Word | <b>6 Letter</b> Word |
|---------------|---------------|---------------|----------------------|
| Ail           | Heel          | Beset         | Center               |
| Bee           | Late          | Crock         | Induce               |
| Cub           | Loot          | Goose         | Mortal               |
| Cue           | Term          | Plait         | Punish               |
| Soy           | Wine          | Slave         | Pursue               |
|               |               | Steel         |                      |

### ROUND 7: Word Square