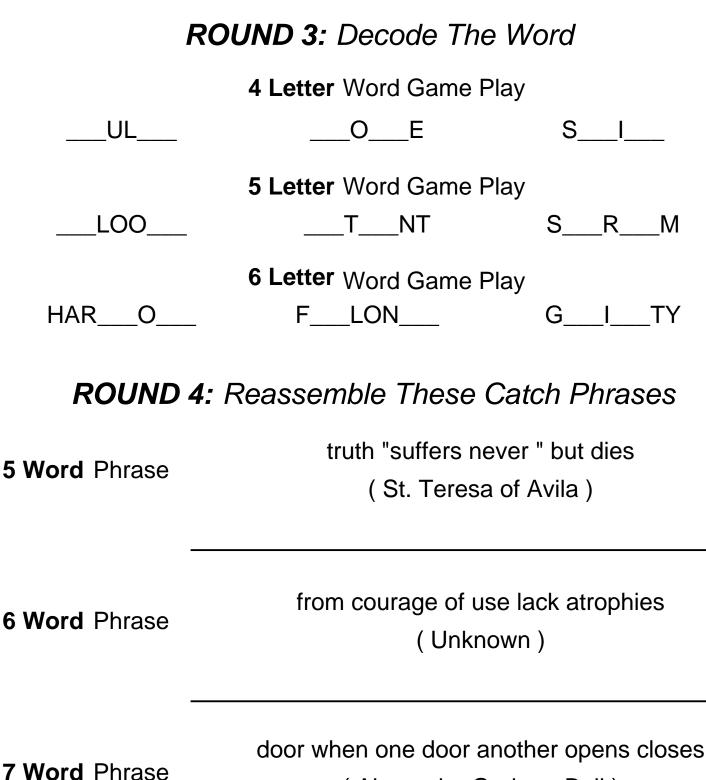

### ROUND 3: Decode The Word

|        | 4 Letter Word Game Play |        |
|--------|-------------------------|--------|
| _UL_   | _O_E                    | S_I_   |
| GULP   | MODE                    | SWIM   |
|        | 5 Letter Word Game Play |        |
| _LOO_  | _T_NT                   | S_R_M  |
| BLOOM  | STUNT                   | SERUM  |
|        | 6 Letter Word Game Play |        |
| HAR_O_ | F_LON_                  | G_I_TY |
| HARROW | FELONY                  | GAIETY |

### ROUND 4: Reassemble These Catch Phrases

5 Word Phrase Scramble: truth "suffers never " but dies Solution: Truth suffers, but never dies Attribution: St. Teresa of Avila

#### 6 Word Phrase

Scramble: from courage of use lack atrophies Solution: Courage atrophies from lack of use Attribution: Unknown

#### 7 Word Phrase

Scramble: door when one door another opens closes Solution: When one door closes another door opens Attribution: Alexander Graham Bell

(Alexander Graham Bell)