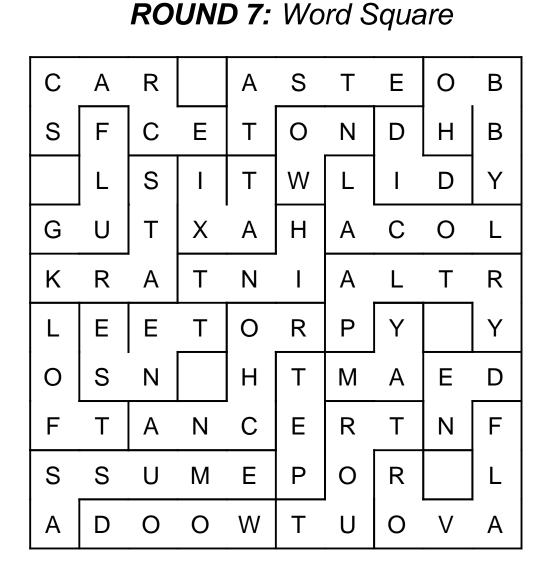

Round #7: Our word square is made up of a string of words that resembles a maze. The 1st letter of the 1st word has a box around it. It is up to you to figure out if the next letter is up, down, left or right of this letter. When a letter is used it is not part of another word. The list of words for you to uncover are provided.

| ROUND 7: Word Square |                              |   |       |               |   |        |        |               |   |
|----------------------|------------------------------|---|-------|---------------|---|--------|--------|---------------|---|
| С                    | А                            | R |       | А             | S | Т      | Е      | 0             | В |
| S                    | F                            | С | Е     | Т             | 0 | Ν      | D      | Н             | В |
|                      | L                            | S | Ι     | Т             | w | L      | Ι      | D             | Y |
| G                    | U                            | Т | Х     | А             | Н | А      | С      | 0             | L |
| К                    | R                            | А | Т     | Ν             | Т | А      | L      | Т             | R |
| L                    | Е                            | Е | Т     | 0             | R | Ρ      | Y      |               | Y |
| 0                    | S                            | Ν |       | н             | Т | Μ      | А      | Е             | D |
| F                    | Т                            | А | Ν     | С             | Е | R      | Т      | Ν             | F |
| S                    | S                            | U | М     | Е             | Ρ | 0      | R      |               | L |
| A                    | D                            | 0 | 0     | W             | Т | U      | 0      | V             | A |
| 3 Letter Word        | d <b>1 ottor</b> Word        |   |       | 5 Letter Word |   |        | rd     | 6 Letter Word |   |
| Den                  | <b>4 Letter</b> Word<br>Gulf |   | υL    | Hobby         |   |        | Anchor |               |   |
| Did                  | Hint                         |   |       | Local         |   |        | Assume |               |   |
| May                  | Loft                         |   |       | Stark         |   |        | Flavor |               |   |
| Now                  | Taxi                         |   | Taste |               |   | Paltry |        |               |   |
| Pet                  | Wood                         |   | Tense |               |   | Scarce |        |               |   |
| Trout                |                              |   |       |               |   |        |        |               |   |