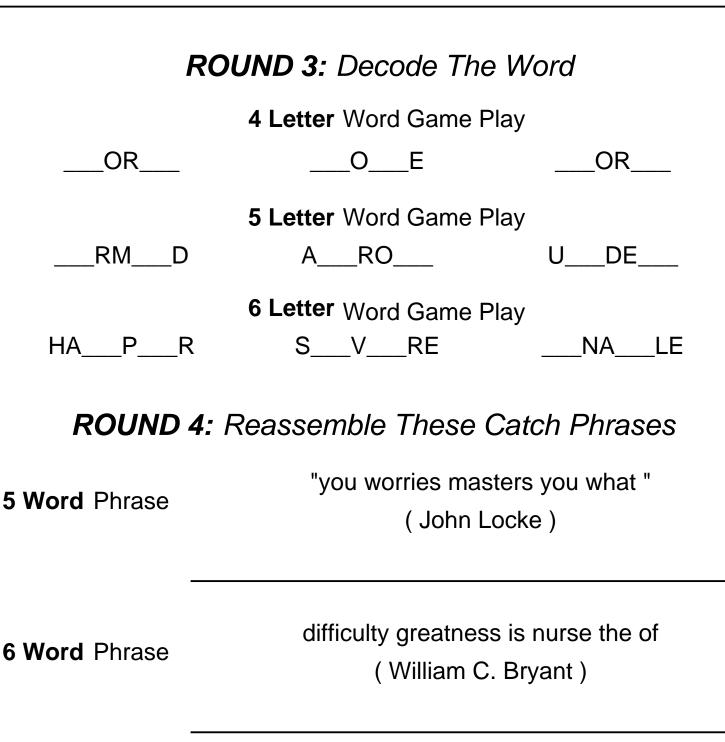

### ROUND 3: Decode The Word

|        | 4 Letter Word Game Play |        |
|--------|-------------------------|--------|
| _OR_   | _O_E                    | _OR_   |
| HORN   | BORE                    | CORD   |
|        | 5 Letter Word Game Play |        |
| _RM_D  | A_RO_                   | U_DE_  |
| ARMED  | APRON                   | UDDER  |
|        | 6 Letter Word Game Play |        |
| HA_P_R | S_V_RE                  | _NA_LE |
| HAMPER | SEVERE                  | ENABLE |