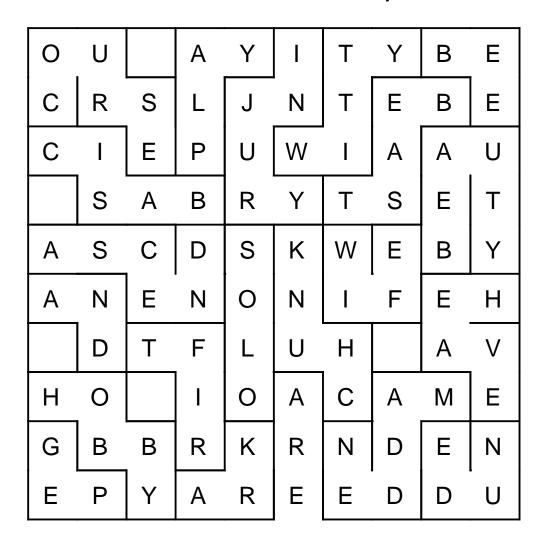

Round #7: Our word square is made up of a string of words that resembles a maze. The 1st letter of the 1st word has a box around it. It is up to you to figure out if the next letter is up, down, left or right of this letter. When a letter is used it is not part of another word. The list of words for you to uncover are provided.

## ROUND 7: Word Square

| 0 | U |   | Α | Υ | I | Т | Υ | В | Ε |
|---|---|---|---|---|---|---|---|---|---|
| С | R | S | L | J | Ν | Т | Ε | В | Е |
| С | I | Ε | Р | U | W | I | Α | Α | U |
|   | S | Α | В | R | Υ | Т | S | Е | Т |
| Α | S | С | D | S | K | W | Ε | В | Υ |
| Α | Ν | Ε | Ν | 0 | Ν | I | F | Е | Н |
|   | D | Т | F | L | U | Н |   | Α | V |
| Н | 0 |   | I | 0 | Α | С | Α | M | Е |
| G | В | В | R | K | R | Ν | D | Е | N |
| Ε | Р | Y | Α | R | Ε | Ε | D | D | U |
|   |   |   |   |   |   |   |   |   |   |

| 3 Letter Word | 4 Letter Word | <b>5 Letter</b> Word | 6 Letter Word |
|---------------|---------------|----------------------|---------------|
| Are           | Nude          | Basic                | Ascend        |
| Ark           | Play          | Beast                | Beauty        |
| Bee           | Rift          | Chunk                | Course        |
| DNA           | Solo          | Heave                | Injury        |
| Peg           | Wife          | Hobby                | Madden        |
|               |               | Witty                |               |

### ROUND 7: Word Square